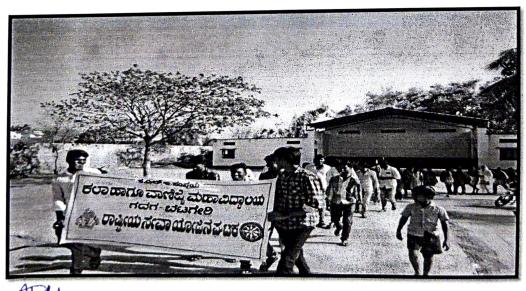

### **REPORT:**

ASUNDI: KLES Arts and Commerce College, Gadag under National Service Scheme organised a special camp in Asundi village. The students took out a rally to create awareness about AIDS and importance of hygiene among villagers.

The awareness rally was flagged-off by Smt.Sweta Rachayyanavar.

Under the banner of National Service Scheme, the aim behind the camp is to create awareness about health, prevention from deadly diseases and hygiene among the villages.

The students walked in the lanes of the village and made people aware about myths related to HIV and AIDS. The villagers also appreciated the initiative and took active part in the informative session.

## Students and Staff at AIDS Awareness Rally in adopted Village Asundi on 01-03-2017

CO-ORDINATOR
IQAC
KLES' Arts & Commerce College
GADAG

PHOTO HIAL ELL TOURS Arts & Commission dellege GADAG-BETWERF-882104