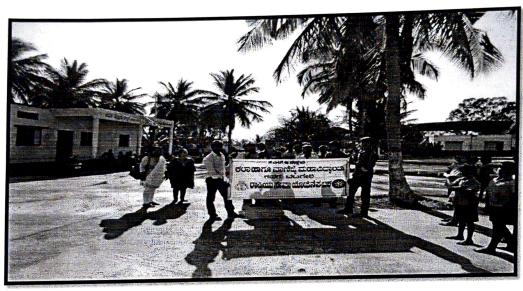

### **REPORT:**

ASUNDI: KLES Arts and Commerce College, Gadag under National Service Scheme organised a special camp in Asundi village. The students took out a rally to create awareness about AIDS and importance of hygiene among villagers.

The awareness rally was flagged-off by Smt.Sweta Rachayyanavar.

Under the banner of National Service Scheme, the aim behind the camp is to create awareness about health, prevention from deadly diseases and hygiene among the villages.

The students walked in the lanes of the village and made people aware about myths related to HIV and AIDS. The villagers also appreciated the initiative and took active part in the informative session.

## Students and Staff at AIDS Awareness Rally in adopted Village Asundi on 01-03-2017

CO-ORDINATOR
IQAC
KLES' Arts & Commerce College
GADAG

PHOTO HIAL ELL TOURS Arts & Commission dellege GADAG-BETWERF-882104