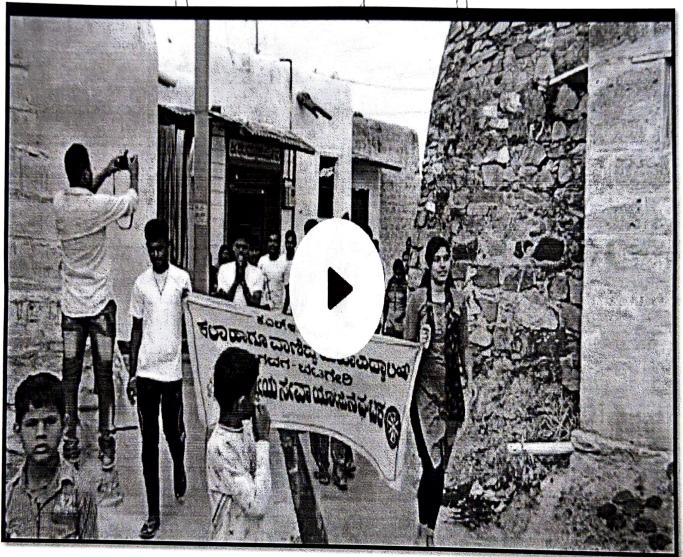

|                                  |

#### **REPORT:**

Plastic, which is a hazardous material, is manufactured very easily, however when it comes to time of disposal or destroying this, it causes pollution to the environment. This was an initiative driven by NSS Volunteers at Adopted village, Halakeri on 07-03-2021. To spread awareness about hazards of plastic. This was a





small effort taken by the Students of NSS to spread awareness in view of conserving the planet for our future generations. The Damage is already done, the only thing we can do is to control this damage so that this may not lead the situation from bad to worse. NSS Programme officer Shri Raju Yalaburgi and Dr Vithal Koli were present at the Rally.

PHOTOS: Rally on Conservation of Planet by NSS Voluntiers.







#### K. L. E. Society's

| 9-  |
|-----|
| ARY |
|     |

### ARTS AND COMMERCE COLLEGE,

| 1     | Gadag-Betageri-582101 RALLY ON PLASTIC BAN |               |  |
|-------|--------------------------------------------|---------------|--|
| Sl No | Name of the Students                       | Signature     |  |
| 1     | ASMA SHIRAHATTI                            | A. Sherahatte |  |
| 2     | ROOPA HADAGALI                             | R. Hadegaus   |  |
| 3     | NANDINI MADIWALAR                          | N. Moreshuar  |  |
| 4     | ANNAPURNA N SANGATI                        | A.N. Sargat?  |  |
| 5     | BIBIJAN ABDULLSAB SANNUBAI                 | B. B. SANNIBB |  |
| 6     | YALLAPPA SULTANLPUR                        | 21. Suttemped |  |
| 7     | SUVARNA SANDIMANI