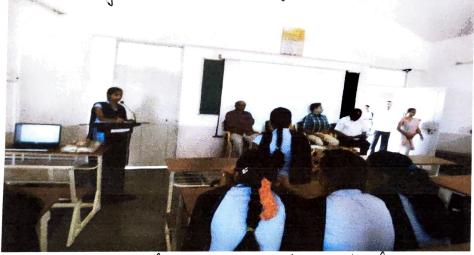

#### Report On Blood Donation Camp Report:

A Blood donation camp was organized on January 23, **Martyrs' day**, in the memory of those who sacrificed their lives like Bhagat Sing, Rajguru and Sukdev who struggle for India's freedom by our NSS unit, in collaboration with Indian Red Cross Society, Gadag, through which 40 units of blood was donated by both students and the staff members. It is a way of K. L. E. Society's Arts and Commerce College, Gadag; gesture in bringing a ray of hope to contribute to the serious problems of acute shortage of blood. India faces a blood shortage of 3 million units. The problem can be addressed if an additional two percent of Indians donate blood, as opened by the Health experts. We need 12 million units of blood every year but just about nine million units are being donated stated by IMA President Dr. Pawadshettar.

Our College has been religiously organizing blood donation camps every year and students and the faculty members come forward voluntarily to donate blood. While addressing to people at the camp our NSS volunteers brought awareness in them about shortage of blood and why we must donate blood every year, to help the persons requiring blood. Blood donation can save lives of innumerable persons stated by our beloved Principal. Dr. C. S. Hasabi. Donation of blood is very critical and crucial for saving lives many patients and those who have met with accidents. It is as such a great service or contribution to the society and people living in it. Prof. Nagashree Pujari of YRC, Smt Veena Tirlapur of NSS, all the Faculties, Direct Selling Industry members and students took part in Blood Donation Camp.