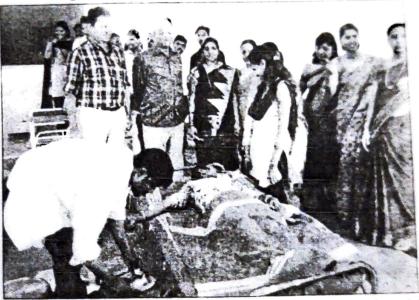

#### Report On Blood Donation Camp Report:

A Blood donation camp was organized on January 23, **Martyrs' day**, in the memory of those who sacrificed their lives like Bhagat Sing, Rajguru and Sukdev who struggle for India's freedom by our NSS unit, in collaboration with Indian Red Cross Society, Gadag, through which 40 units of blood was donated by both students and the staff members. It is a way of K. L. E. Society's Arts and Commerce College, Gadag; gesture in bringing a ray of hope to contribute to the serious problems of acute shortage of blood. India faces a blood shortage of 3 million units. The problem can be addressed if an additional two percent of Indians donate blood, as opened by the Health experts. We need 12 million units of blood every year but just about nine million units are being donated stated by IMA President Dr. Pawadshettar.

Our College has been religiously organizing blood donation camps every year and students and the faculty members come forward voluntarily to donate blood. While addressing to people at the camp our NSS volunteers brought awareness in them about shortage of blood and why we must donate blood every year, to help the persons requiring blood. Blood donation can save lives of innumerable persons stated by our beloved Principal. Dr. C. S. Hasabi. Donation of blood is very critical and crucial for saving lives many patients and those who have met with accidents. It is as such a great service or contribution to the society and people living in it. Prof. Nagashree Pujari of YRC, Smt Veena Tirlapur of NSS, all the Faculties, Direct Selling Industry members and students took part in Blood Donation Camp.