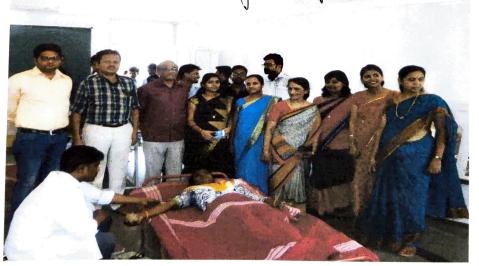

#### Report On Blood Donation Camp Report:

A Blood donation camp was organized on January 23, **Martyrs' day**, in the memory of those who sacrificed their lives like Bhagat Sing, Rajguru and Sukdev who struggle for India's freedom by our NSS unit, in collaboration with Indian Red Cross Society, Gadag, through which 40 units of blood was donated by both students and the staff members. It is a way of K. L. E. Society's Arts and Commerce College, Gadag; gesture in bringing a ray of hope to contribute to the serious problems of acute shortage of blood. India faces a blood shortage of 3 million units. The problem can be addressed if an additional two percent of Indians donate blood, as opened by the Health experts. We need 12 million units of blood every year but just about nine million units are being donated stated by IMA President Dr. Pawadshettar.

Our College has been religiously organizing blood donation camps every year and students and the faculty members come forward voluntarily to donate blood. While addressing to people at the camp our NSS volunteers brought awareness in them about shortage of blood and why we must donate blood every year, to help the persons requiring blood. Blood donation can save lives of innumerable persons stated by our beloved Principal. Dr. C. S. Hasabi. Donation of blood is very critical and crucial for saving lives many patients and those who have met with accidents. It is as such a great service or contribution to the society and people living in it. Prof. Nagashree Pujari of YRC, Smt Veena Tirlapur of NSS, all the Faculties, Direct Selling Industry members and students took part in Blood Donation Camp.

ಕುಮಾರಿ.ಶಾಂತಾ ಹಿರೇಮಠ ಮತ್ತು ಸಂಗೀತಾ ಕರಬಿಷ್ಠಿ ಇವರ ಪ್ರಾರ್ಥಿಸಿದರು. ಎನ್.ಎಸ್.ಎಸ್ ಮತ್ತು ರೆಡ್ ರಿಬ್ಬನ್ ಕ್ಲಬ್ ದ ಕಾರ್ಯಕ್ರಮಾಧಿಕಾರಿ ಪೊ.ವೀಣಾ ತಿರ್ಲಾಪೂರ ಸ್ವಾಗತಿಸಿದರು ಯುತ್ ರೆಡ್ ಕ್ರಾಸ್ ಘಟಕದ ಕಾರ್ಯಕ್ರಮಾಧಿಕಾರಿ ಪೊ.ನಾಗತ್ರೀ. ಪೂಜಾರ ವಂದಿಸಿದರು ಸ್ಥಾತ ಅಡಳಿತ ಮಂಡಳಿಯ ಚೀರಮನ್ ಶ್ರೀಮತಿ ಶಜನಿ ಪಾಟೀಲ್ ಹಾಗೂ ಜಿಲ್ಲಾ ರೆಡ್ ಕ್ರಾಸ್ ಘಟಕದ ಕಾರ್ಯಾಧ್ಯಕ್ಷ ಡಾ.ಆಡ್.ಎಸ್.ಗೋಡಬೋಲೆ ಉಪಸ್ಥಿತರಿದ್ದರು