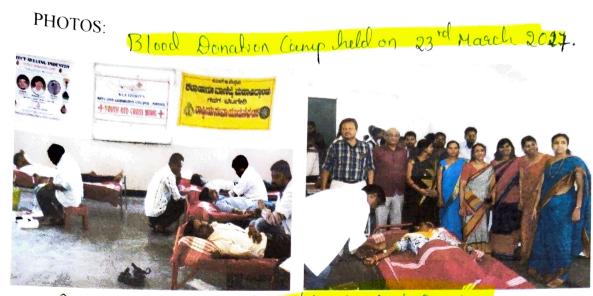

## **BLOOD DONATION CAMP**

Date: 23-03-2017

| 1 | Name of the Activity/Event         | Blood Donation Camp                                                                                                                                                                                                                                                                                                                                                                                                                                                                      |  |  |
|---|------------------------------------|------------------------------------------------------------------------------------------------------------------------------------------------------------------------------------------------------------------------------------------------------------------------------------------------------------------------------------------------------------------------------------------------------------------------------------------------------------------------------------------|--|--|
| 2 | Date of Activity/Event             | 23.03.2017                                                                                                                                                                                                                                                                                                                                                                                                                                                                               |  |  |
| 3 | Organized by/Name of the committee | NSS, YRC                                                                                                                                                                                                                                                                                                                                                                                                                                                                                 |  |  |
| 4 | Name of the Association            | IMA, RRC, NSS, YRC                                                                                                                                                                                                                                                                                                                                                                                                                                                                       |  |  |
| 5 | Place of Activity/event            | K. L. E. Society's Arts and Commerce<br>College, Gadag                                                                                                                                                                                                                                                                                                                                                                                                                                   |  |  |
| 6 | Type of activity/Event             | Awareness on Blood Donation and Blood<br>Donation                                                                                                                                                                                                                                                                                                                                                                                                                                        |  |  |
| 7 | Activity/Event objectives          | <ol> <li>To collect blood units but also to<br/>make students aware about blood<br/>and its benefits.</li> <li>2. It was an effort to motivate<br/>students to come forward and donate<br/>for this noble cause.</li> <li>3. First time donors need to be<br/>encouraged so that once the initial<br/>hesitation/ fear goes away, the donor<br/>will look forward to such camps in<br/>near future too.</li> <li>4. To help anyone, in case of any<br/>requirement for blood.</li> </ol> |  |  |
| 8 | Participation                      | StudentsFacultyBlood Units<br>Collected1452040                                                                                                                                                                                                                                                                                                                                                                                                                                           |  |  |
| 9 | Enclosures:                        | 14320401. Report2. Photos3. Press Clipping4. Appreciation Letter by IMA                                                                                                                                                                                                                                                                                                                                                                                                                  |  |  |

#### Report On Blood Donation Camp Report:

A Blood donation camp was organized on January 23, **Martyrs' day**, in the memory of those who sacrificed their lives like Bhagat Sing, Rajguru and Sukdev who struggle for India's freedom by our NSS unit, in collaboration with Indian Red Cross Society, Gadag, through which 40 units of blood was donated by both students and the staff members. It is a way of K. L. E. Society's Arts and Commerce College, Gadag; gesture in bringing a ray of hope to contribute to the serious problems of acute shortage of blood. India faces a blood shortage of 3 million units. The problem can be addressed if an additional two percent of Indians donate blood, as opened by the Health experts. We need 12 million units of blood every year but just about nine million units are being donated stated by IMA President Dr. Pawadshettar.

Our College has been religiously organizing blood donation camps every year and students and the faculty members come forward voluntarily to donate blood. While addressing to people at the camp our NSS volunteers brought awareness in them about shortage of blood and why we must donate blood every year, to help the persons requiring blood. Blood donation can save lives of innumerable persons stated by our beloved Principal. Dr. C. S. Hasabi. Donation of blood is very critical and crucial for saving lives many patients and those who have met with accidents. It is as such a great service or contribution to the society and people living in it. Prof. Nagashree Pujari of YRC, Smt Veena Tirlapur of NSS, all the Faculties, Direct Selling Industry members and students took part in Blood Donation Camp.