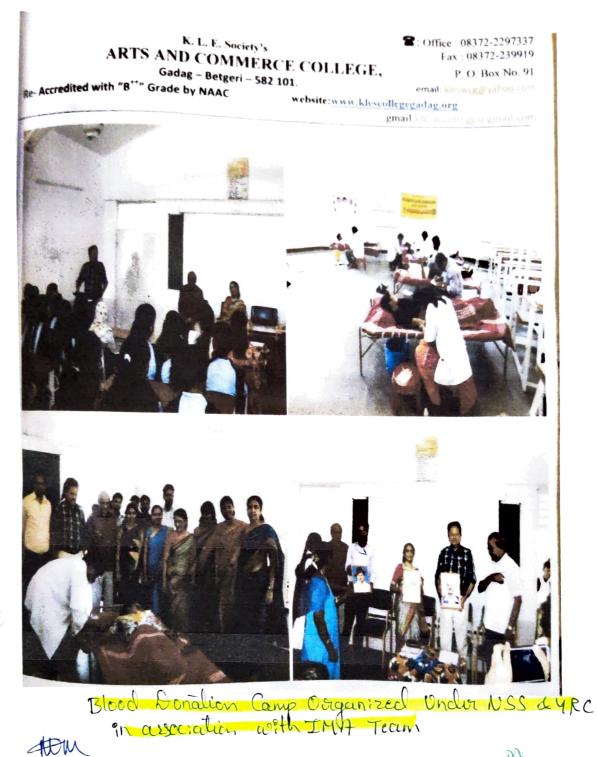

#### Report On Blood Donation Camp Report:

A Blood donation camp was organized on January 23, **Martyrs' day**, in the memory of those who sacrificed their lives like Bhagat Sing, Rajguru and Sukdev who struggle for India's freedom by our NSS unit, in collaboration with Indian Red Cross Society, Gadag, through which 40 units of blood was donated by both students and the staff members. It is a way of K. L. E. Society's Arts and Commerce College, Gadag; gesture in bringing a ray of hope to contribute to the serious problems of acute shortage of blood. India faces a blood shortage of 3 million units. The problem can be addressed if an additional two percent of Indians donate blood, as opened by the Health experts. We need 12 million units of blood every year but just about nine million units are being donated stated by IMA President Dr. Pawadshettar.

Our College has been religiously organizing blood donation camps every year and students and the faculty members come forward voluntarily to donate blood. While addressing to people at the camp our NSS volunteers brought awareness in them about shortage of blood and why we must donate blood every year, to help the persons requiring blood. Blood donation can save lives of innumerable persons stated by our beloved Principal. Dr. C. S. Hasabi. Donation of blood is very critical and crucial for saving lives many patients and those who have met with accidents. It is as such a great service or contribution to the society and people living in it. Prof. Nagashree Pujari of YRC, Smt Veena Tirlapur of NSS, all the Faculties, Direct Selling Industry members and students took part in Blood Donation Camp.