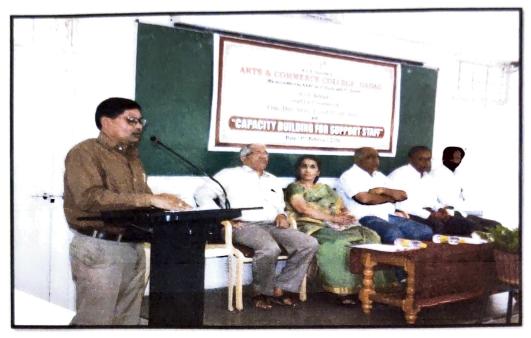

Principla M B Kolavi welcomed all the Gathering, Smt Rajani Patil, LGB, Chairman was presided over the function. Shri Mrutyunjaya Sankeswar member, LGB present over the workshop. SDA Raju Banda helped in technical session, SDA Prakash Jamakandi introduced, SDA Prabhu Jambagi Proposed vote of thanks.