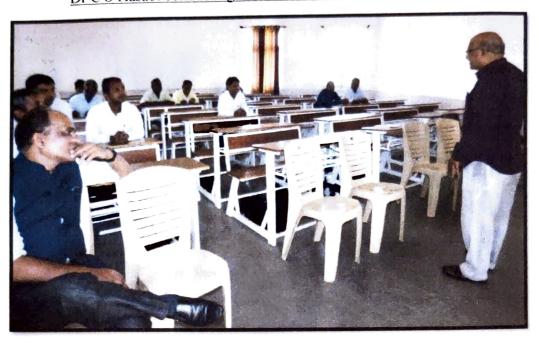

### One Day State Level Workshop on "Capacity Building for Support Staff"

Capacity Building for support staff Workshop for Non-Teaching Staff' was organized by K L E Society's Arts and Commerce College, Gadag on 17/02/2020 under the aegis of Staff Club. A total of 35 non-teaching staff members participated from various colleges. The participants were given hands on training on the effective implementation of the transparency and exchange of information (EOI) standards by all its members, in particular the developing ones by Shri. V. V. Ghorpade, Dr. C. S. Hasabi Shri. Vishwesh. H. V.

Principla M B Kolavi welcomed all the Gathering, Smt Rajani Patil, LGB, Chairman was presided over the function. Shri Mrutyunjaya Sankeswar member, LGB present over the workshop. SDA Raju Banda helped in technical session, SDA Prakash Jamakandi introduced, SDA Prabhu Jambagi Proposed vote of thanks.