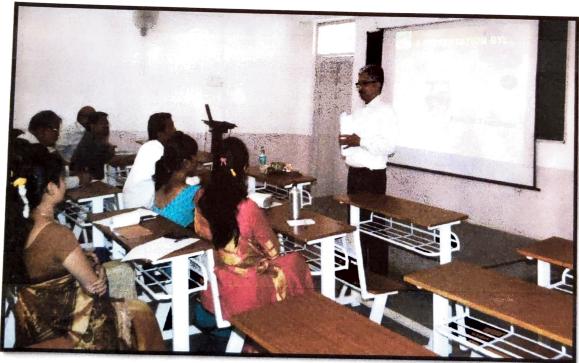

# One Day Workshop on "Capacity Scaling and Motivating the Staff" on 23-03-2017.

The purpose of this workshop for staff is to conduct to investigate the factors that enhance employee's performance at workplace. To observe intrinsic feature capacity building and extrinsic features such as supervisory support and organizational support for career development role in employee's productivity. With this regards our college organized One Day Workshop on "Capacity Scaling and Motivating the Staff" on 23-03-2017. Shri. C S Anand was the resource person for the workshop.

Sir stressed that Capacity building of an individual employee leads to enhance his/her performance. Capacity building of employee's leads to enhance performance as justified by this research, however, cannot be achieved without providing support for career development to their employees. Therefore, impact of organizational support on capacity building of employee's may be interest corner for researchers. Originality/value — Observed capacity building positive has impact on employee's performance along with the external factors with statistically significant measures. However, the impact of capacity building and managerial support on employee performance is positive and significantly moderated by employee retention. The Presidential remarks made by Dr C S Hasabi. All the staff got benifited by the workshop.