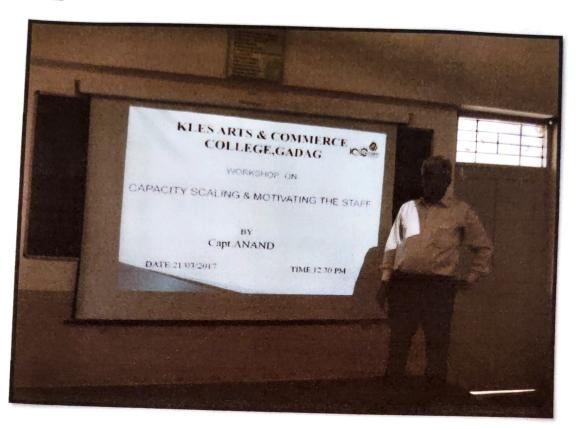

# One Day Workshop on "Capacity Scaling and Motivating the Staff"

President: Dr. C. S. Hasabi

Resource Person: Captain. C S Anand

Date: 23-03-2017 Time:10.00 am

All are cordially invited

# One Day Workshop on "Capacity Scaling and Motivating the Staff" on 23-03-2017.

The purpose of this workshop for staff is to conduct to investigate the factors that enhance employee's performance at workplace. To observe intrinsic feature capacity building and extrinsic features such as supervisory support and organizational support for career development role in employee's productivity. With this regards our college organized One Day Workshop on "Capacity Scaling and Motivating the Staff" on 23-03-2017. Shri. C S Anand was the resource person for the workshop.