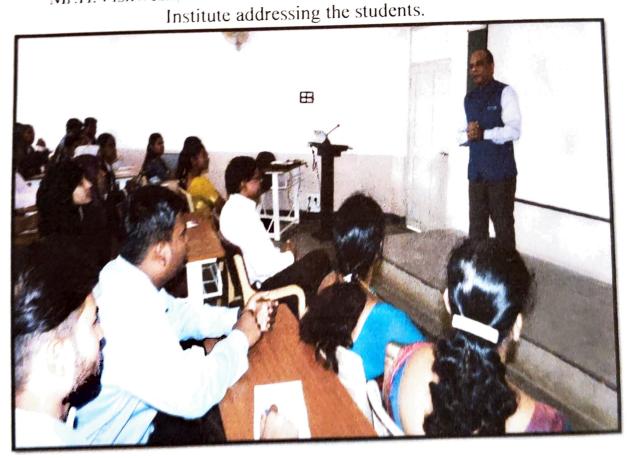

### Pre-Placement Skills Training Workshop

Soft skills are professional skills and skills that candidates need to master in today's competitive world. These are skills that reflect the personality of the candidate. Communication, teamwork and problem solving are important soft skills that can be achieved through 4 steps. These skills become a habit when they reach the end of the level of conscious competence from the level of the unconscious disability to the conscious competence stage stated by Mr.H..Vishwesh, Director of the "ARIVU" Skill Development Institute. Speaking at a one day "Pre-Placement Skills Training Workshop" organized under IQAC-sponsored Career Counseling and Placement Cell at KLE Society's Arts and Commerce College on 29-01-2020. He said it was inevitable that such workshops play an important role in their ability to demonstrate soft skills in their chosen careers. 4 technical sessions were organized. During these sessions, Mr. HV Vishwesh and Mrs. Sandhya Kulkarni trained on goal setting, group discussion, writing and personal interview. Students from Abdul Kalam and G T College and Reddy College participated, benefiting a total of 65 students. Former Principal of the College, Dr. C.S. Hasabi addressed the students in this workshop on how to use the knowledge gained in this workshop on pre-precement skills that are essential in today's competitive technological world. Speaking from the presidency, Prof. M B Kolavi, called on students to be proficient in such professional skills in order to successfully pursue their chosen careers. Kumar Bhaskar Kulkarni of Abdul Kalam College and Akash Hombalimath, expressed their views and said that such activities should be organized every year. Mrs Gaura Yalamali, coordinator of Career Counseling and Placement Cell, greeted everyone. The event was hosted by Dr. Veena. E. Students and all staff members were present at the workshop.