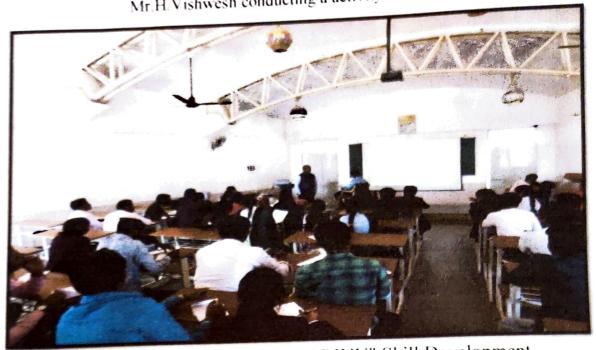

# Mr.H. Vishwesh conducting a activity with students

Mr.H.Vishwesh, Director of the "ARIVU" Skill Development Institute addressing the students.

CO-ORDINATOR
IQAC
KLES Arts & Commerce College
GADAG

K. L. E. Society's