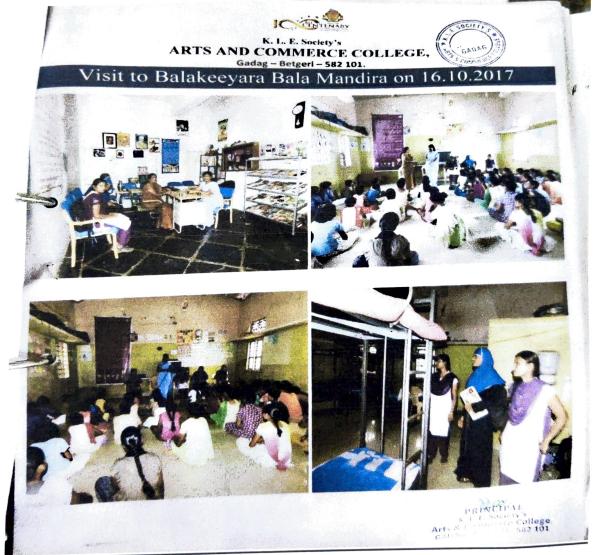

With this regards our college Youth Red Cross Unit distributed Chess Board and Skipping Ropes to the Girls of Government Girls Home, Women and Child Welfare Department, Gadag. The imates of Girls were very happy receiving the Gifts.

Home-Science students at the time of Visit to hirly Home PHOTOS:

CO-ORDEMATOR KLES' Arts & Commerce College GADAG PRINCIPAL K. L. E. Society's Arts & Commerce College GADAG - BETGERI - 582 101