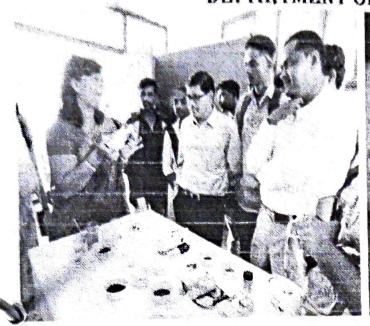

### **REPORT:**

Food adulteration refers to the process by which the quality or nature of a given food is altered through either the addition of adulterant sand/or through removal of a vital substance from the food. Food adulterants Refer to the foreign, usually inferior substances added to the food which may cause harm to the consumer or introduce unknown hazard sin the food. Basically, during food adulteration, small quantities of non-nutritious substances are added intentionally to improve the appearance, texture or storage properties of the food. The main type of adulteration is Economically Motivated Adulteration (EMA) which is targeted towards financial advantages. This is also known as 'Food Fraud'. With this regards our college staff and Students of Home Science Department organized an awareness programme on Food Adulteration Detection methods. Simple detection methods was demonstrated like, Salt, sugar, jiggery, Red chili powder, pepper ....etc. And also highlighted about the standardization marks. The charts displayed about the various adulterants and their evil effects.

HOTOS: Food Adulteration Detection Program

DETECTION OF ADULTERATION OF FOOD ITEMS BY HOME SCIENCE DEPARTMENT ON 19-09-2019.

CO-ORDINATOR
IQAC
KLES' Arts & Commerce College
GADAG

PRINCIPAL.
K.L.F. Society's
Arts & Commerce Coffe Gr
GADAG-BETGERI-582 101