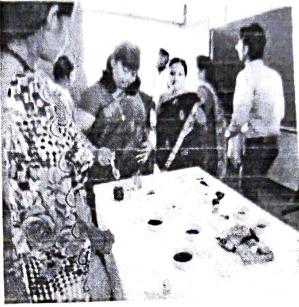

### **REPORT:**

Food adulteration refers to the process by which the quality or nature of a given food is altered through either the addition of adulterant sand/or through removal of a vital substance from the food. Food adulterants Refer to the foreign, usually inferior substances added to the food which may cause harm to the consumer or introduce unknown hazard sin the food. Basically, during food adulteration, small quantities of non-nutritious substances are added intentionally to improve the appearance, texture or storage properties of the food. The main type of adulteration is Economically Motivated Adulteration (EMA) which is targeted towards financial advantages. This is also known as 'Food Fraud'. With this regards our college staff and Students of Home Science Department organized an awareness programme on Food Adulteration Detection methods. Simple detection methods was demonstrated like, Salt, sugar, jiggery, Red chili powder, pepper ....etc. And also highlighted about the standardization marks. The charts displayed about the various adulterants and their evil effects.

HOTOS: Food Adulteration Detection Program

DETECTION OF ADULTERATION OF FOOD ITEMS BY HOME SCIENCE DEPARTMENT ON 19-09-2019.

CO-ORDINATOR
IQAC
KLES' Arts & Commerce College
GADAG

PRINCIPAL.
K.L.F. Society's
Arts & Commerce Coffe Gr
GADAG-BETGERI-582 101