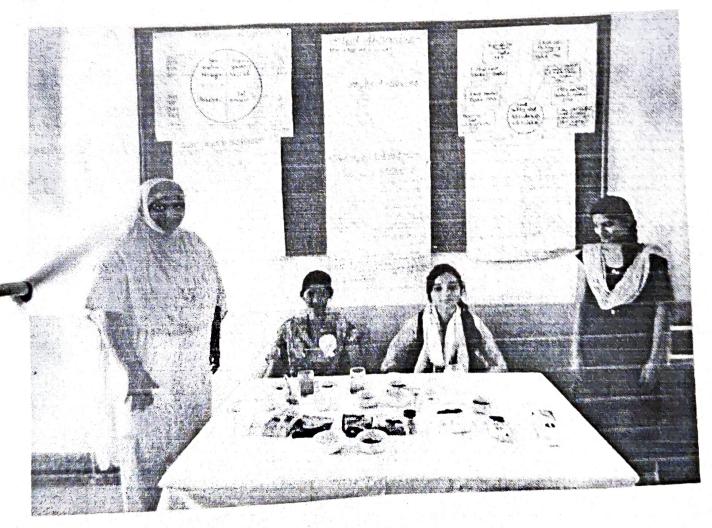

### **REPORT:**

Food adulteration refers to the process by which the quality or nature of a given food is altered through either the addition of adulterant sand/or through removal of a vital substance from the food. Food adulterants Refer to the foreign, usually inferior substances added to the food which may cause harm to the consumer or introduce unknown hazard sin the food. Basically, during food adulteration, small quantities of non-nutritious substances are added intentionally to improve the appearance, texture or storage properties of the food. The main type of adulteration is Economically Motivated Adulteration (EMA) which is targeted towards financial advantages. This is also known as 'Food Fraud'. With this regards our college staff and Students of Home Science Department organized an awareness programme on Food Adulteration Detection methods. Simple detection methods was demonstrated like, Salt, sugar, jiggery, Red chili powder, pepper ....etc. And also highlighted about the standardization marks. The charts displayed about the various adulterants and their evil effects.

HOTOS: Food Adulteration Detection Program

DETECTION OF ADULTERATION OF FOOD ITEMS BY HOME SCIENCE DEPARTMENT ON 19-09-2019.

CO-ORDINATOR
IQAC
KLES' Arts & Commerce College
GADAG

PRINCIPAL.
K.L.F. Society's
Arts & Commerce Coffe Gr
GADAG-BETGERI-582 101