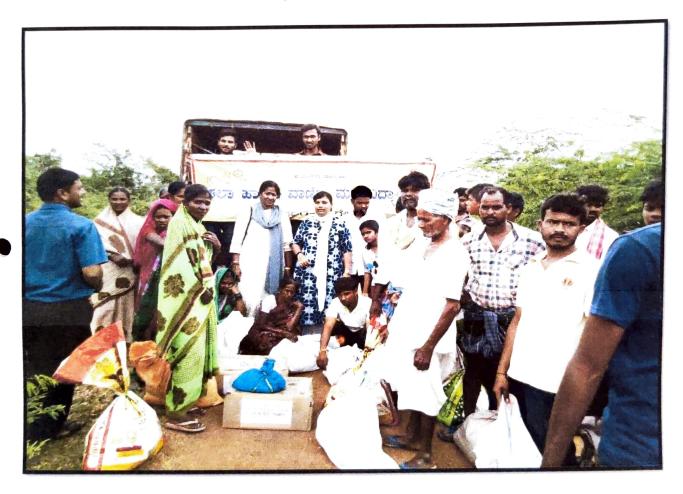

#### **REPORT:**

A week after heavy rain triggered landslides and floods that wiped out entire villages one among the Vasan Village near Konnur, left thousands homeless, relief material continues to pour into Vasan Village, which borders flood-devastated Karnataka. Many of them sport stickers and banners announcing that they are relief vehicles. Our college Alumni association and NSS & YRC collected money about 32000/- and purchased needy things like Cereals, Pulses, Oil, Soaps, Paste... etc. The students put all the things separately and put in vehicle and started ar 10.00am to vasan village along with staff. Reached at 12.00pm and went to the camps and shelter home of the village people. And distributed needy items and Gloceries to the affected people.

PHOTOS: Distribution of Glossary items to needy people at Vasan Village.

CO-ORDINATOR
IQAC
KLE.S' Arts & Commerce College
GADAG

PRINCIPAL
K. L. E. Society's
Arts & Commerce College
GADAG - BETGERI - 582 101

### K.L.E. Society 3. Aus and commence Collège, bradag

With Staff and Students at Vasan village distributing needy things to flood affected people.

CO-ORDINATOR
IQAC
KLES' Arts & Commerce College
GADAG