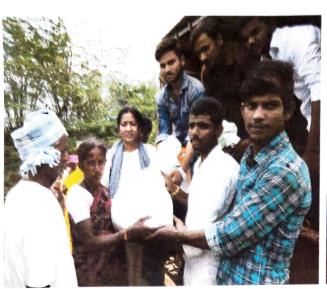

#### **REPORT:**

A week after heavy rain triggered landslides and floods that wiped out entire villages one among the Vasan Village near Konnur, left thousands homeless, relief material continues to pour into Vasan Village, which borders flood-devastated Karnataka. Many of them sport stickers and banners announcing that they are relief vehicles. Our college Alumni association and NSS & YRC collected money about 32000/- and purchased needy things like Cereals, Pulses, Oil, Soaps, Paste... etc. The students put all the things separately and put in vehicle and started ar 10.00am to vasan village along with staff. Reached at 12.00pm and went to the camps and shelter home of the village people. And distributed needy items and Gloceries to the affected people.

PHOTOS: Distribution of Glossary items to needy people at Vasan Village.

CO-ORDINATOR
IQAC
KLE.S' Arts & Commerce College
GADAG

PRINCIPAL
K. L. E. Society's
Arts & Commerce College
GADAG - BETGERI - 582 101