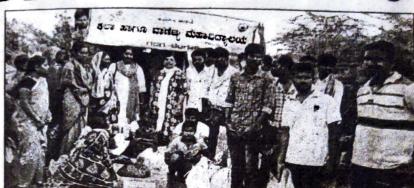

#### k. L. E. society's. Auts and Commence Collège, Cradag.

Paper Clipping: Navodaya Newspaper

#### ನೆರೆ ಸಂತ್ರಸ್ತರಿಗೆ ಮಾನವೀಯ ನೆರವು

ಕ್ಷ ಸಂಸ್ಥೆಯ ಕಲಾ ಹಾಗೂ ವಾಣಿಜ್ಯ ಮಹಾವಿದ್ದಾ ಲಯದ **ವ್ಯಾಯ್.ಆರ್.ಸಿ**. ಎನ್.ಎಸ್.ಎಸ್ ಹಾಗೂ ಹಳೆಯ ವಿದ್ಯಾರ್ಥಿಗಳ ಸಂಘ ಸೆಂಯುಕ್ತವಾಗಿ ನಿರಿ ಸಂಗಹಿಸಿ ನೆರೆ ಸಂತ್ರಸ್ತರಿಗೆ ನರವನ್ನು ನೀಡುವ ಮೂಲಕ ತಮ್ಮ ವರ್ಷವೀಯತೆಯನ್ನು ಮೆರೆದಿದ್ದಾರೆ. ವುಹಾವಿದ್ಯಾಲಯದ ಹಳೆಯ ್ಷವ್ಯಾರ್ಥಿಗಳ ಸಂಘದಿಂದ ಹೆಚ ್ಷ ದೇಣಿಗೆ ಸಂಗ್ರಹವಾಗಿದ್ದು ಆವರೊಂದಿಗೆ ಎನ್.ಎಸ್.ಎಸ್. ಸ್ಪ್ರಾಯ್. ಆರ್. ಸಿಯು ್ತಿದ್ಯಾರ್ಥಿಗಳು ಸೇರಿ **ಸುಮೂ**ರು 32,000 ರೂ,ಗಳನ್ನು ಸಂಗ್ರಹಿಸಿ ವಿತರಿಸಲಾಯಿತು.