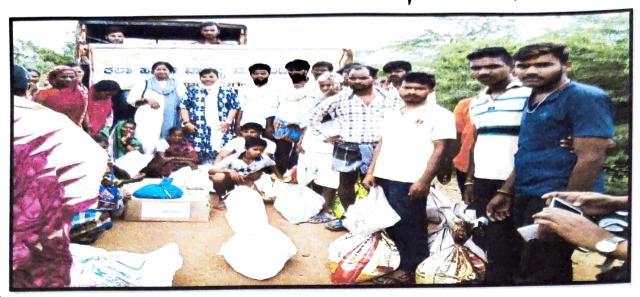

#### **REPORT:**

A week after heavy rain triggered landslides and floods that wiped out entire villages one among the Vasan Village near Konnur, left thousands homeless, relief material continues to pour into Vasan Village, which borders flood-devastated Karnataka. Many of them sport stickers and banners announcing that they are relief vehicles. Our college Alumni association and NSS & YRC collected money about 32000/- and purchased needy things like Cereals, Pulses, Oil, Soaps, Paste... etc. The students put all the things separately and put in vehicle and started ar 10.00am to vasan village along with staff. Reached at 12.00pm and went to the camps and shelter home of the village people. And distributed needy items and Gloceries to the affected people.

### K.L.E. Society 3. Auts and commence Collège, bradag

With Staff and Students at Vasan village distributing needy things to flood affected people.

CO-ORDINATOR
IQAC
KLES' Arts & Commerce College
GADAG

Auts and Commence Collège, braday.

Vasan village: distributing Glossary Items and needy things to flood affected people.

PRINCIPAL
K. L. E. Society's
Arts & Commerce College
GADAG - BETGERI - 582 101