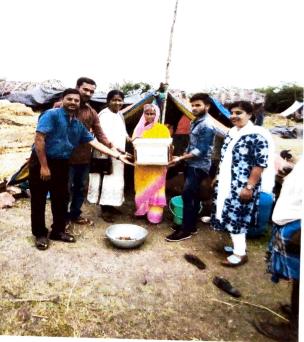

#### **REPORT:**

A week after heavy rain triggered landslides and floods that wiped out entire villages one among the Vasan Village near Konnur, left thousands homeless, relief material continues to pour into Vasan Village, which borders flood-devastated Karnataka. Many of them sport stickers and banners announcing that they are relief vehicles. Our college Alumni association and NSS & YRC collected money about 32000/- and purchased needy things like Cereals, Pulses, Oil, Soaps, Paste... etc. The students put all the things separately and put in vehicle and started ar 10.00am to vasan village along with staff. Reached at 12.00pm and went to the camps and shelter home of the village people. And distributed needy items and Gloceries to the affected people.

Auts and Commence Collège, braday.

Vasan village: distributing Glossary Items and needy things to flood affected people.

PRINCIPAL
K. L. E. Society's
Arts & Commerce College
GADAG - BETGERI - 582 101