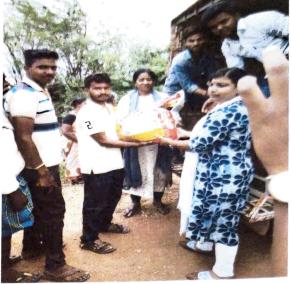

### K.L.E. Society 3. Aus and commence Collège, bradag

With Staff and Students at Vasan village distributing needy things to flood affected people.

CO-ORDINATOR
IQAC
KLES' Arts & Commerce College
GADAG

### K.L.E. Society 3. Auts and commence Collège, bradag

With Staff and Students at Vasan village distributing needy things to flood affected people.

CO-ORDINATOR
IQAC
KLES' Arts & Commerce College
GADAG