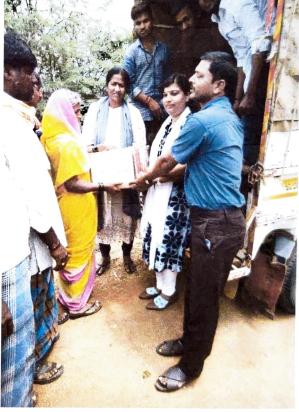

#### **REPORT:**

A week after heavy rain triggered landslides and floods that wiped out entire villages one among the Vasan Village near Konnur, left thousands homeless, relief material continues to pour into Vasan Village, which borders flood-devastated Karnataka. Many of them sport stickers and banners announcing that they are relief vehicles. Our college Alumni association and NSS & YRC collected money about 32000/- and purchased needy things like Cereals, Pulses, Oil, Soaps, Paste... etc. The students put all the things separately and put in vehicle and started ar 10.00am to vasan village along with staff. Reached at 12.00pm and went to the camps and shelter home of the village people. And distributed needy items and Gloceries to the affected people.

PHOTOS: Distribution of Glossary items to needy people at Vasan Village.

CO-ORDINATOR
IQAC
KLE.S' Arts & Commerce College
GADAG

PRINCIPAL
K. L. E. Society's
Arts & Commerce College
GADAG - BETGERI - 582 101