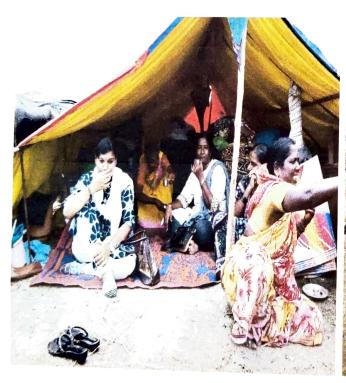

#### **REPORT:**

A week after heavy rain triggered landslides and floods that wiped out entire villages one among the Vasan Village near Konnur, left thousands homeless, relief material continues to pour into Vasan Village, which borders flood-devastated Karnataka. Many of them sport stickers and banners announcing that they are relief vehicles. Our college Alumni association and NSS & YRC collected money about 32000/- and purchased needy things like Cereals, Pulses, Oil, Soaps, Paste... etc. The students put all the things separately and put in vehicle and started ar 10.00am to vasan village along with staff. Reached at 12.00pm and went to the camps and shelter home of the village people. And distributed needy items and Gloceries to the affected people.

### K.L.E. Society 3. Aus and commence Collège, bradag

With Staff and Students at Vasan village distributing needy things to flood affected people.

CO-ORDINATOR
IQAC
KLES' Arts & Commerce College
GADAG