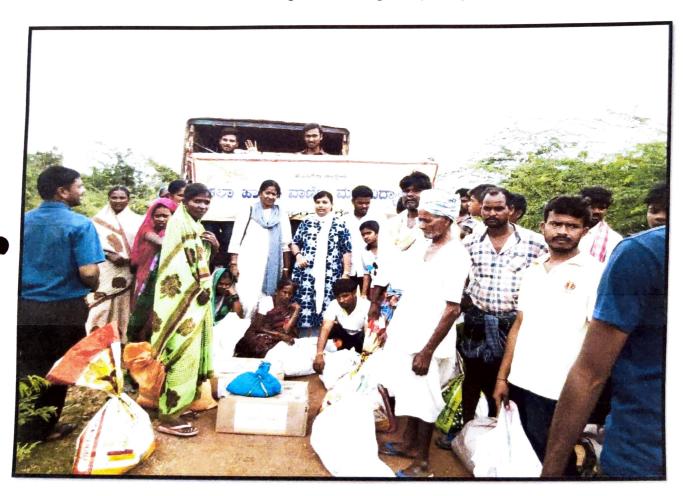

#### **REPORT:**

A week after heavy rain triggered landslides and floods that wiped out entire villages one among the Vasan Village near Konnur, left thousands homeless, relief material continues to pour into Vasan Village, which borders flood-devastated Karnataka. Many of them sport stickers and banners announcing that they are relief vehicles. Our college Alumni association and NSS & YRC collected money about 32000/- and purchased needy things like Cereals, Pulses, Oil, Soaps, Paste... etc. The students put all the things separately and put in vehicle and started ar 10.00am to vasan village along with staff. Reached at 12.00pm and went to the camps and shelter home of the village people. And distributed needy items and Gloceries to the affected people.

PHOTOS: Distribution of Glossary items to needy people at Vasan Village.

CO-ORDINATOR
IQAC
KLE.S' Arts & Commerce College
GADAG

PRINCIPAL
K. L. E. Society's
Arts & Commerce College
GADAG - BETGERI - 582 101

### K.L.E. Society 3. Aus and commence Collège, bradag

With Staff and Students at Vasan village distributing needy things to flood affected people.

CO-ORDINATOR
IQAC
KLES' Arts & Commerce College
GADAG