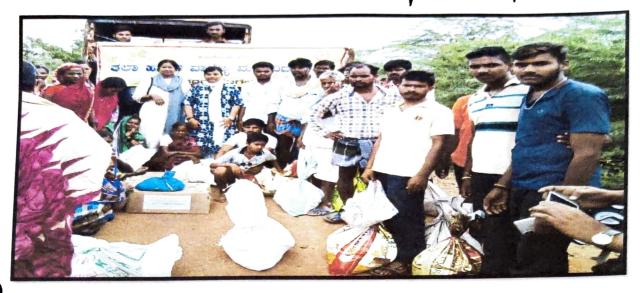

#### **REPORT:**

A week after heavy rain triggered landslides and floods that wiped out entire villages one among the Vasan Village near Konnur, left thousands homeless, relief material continues to pour into Vasan Village, which borders flood-devastated Karnataka. Many of them sport stickers and banners announcing that they are relief vehicles. Our college Alumni association and NSS & YRC collected money about 32000/- and purchased needy things like Cereals, Pulses, Oil, Soaps, Paste... etc. The students put all the things separately and put in vehicle and started ar 10.00am to vasan village along with staff. Reached at 12.00pm and went to the camps and shelter home of the village people. And distributed needy items and Gloceries to the affected people.

### K.L.E. Society 3. Auts and commence Collège, bradag

With Staff and Students at Vasan village distributing needy things to flood affected people.

CO-ORDINATOR
IQAC
KLES' Arts & Commerce College
GADAG