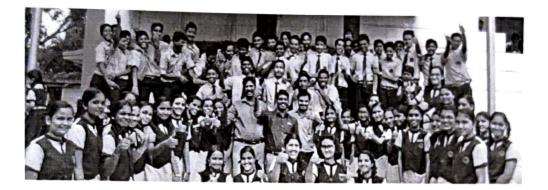

# Workshop on "Ledership Quality, Goal Setting and Stress Managemant"

Resource Person

**Parihar** 

President:

Dr. C. S. Hasabi

21-09-2017

Time: 10.30am

All are cordially invited

# One Day Workshop on Leadership Quality, Goal Setting and Stress Management

**Time**: 10.00am

Date: 21.09.2017

1. Invocation

: Mr.Rajshekar.Koppal

2. Welcome Speech

: Miss.Pooja.Kabadi

3. Introduction of the Chief Guest