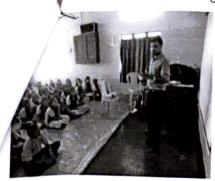

# Workshop on "Ledership Quality, Goal Setting and Stress Managemant"

Resource Person

**Parihar** 

President:

Dr. C. S. Hasabi

21-09-2017

Time: 10.30am

All are cordially invited

# One Day Workshop on Leadership Quality, Goal Setting and Stress Management

**Time**: 10.00am

Date: 21.09.2017

1. Invocation

: Mr.Rajshekar.Koppal

2. Welcome Speech

: Miss.Pooja.Kabadi

3. Introduction of the Chief Guest