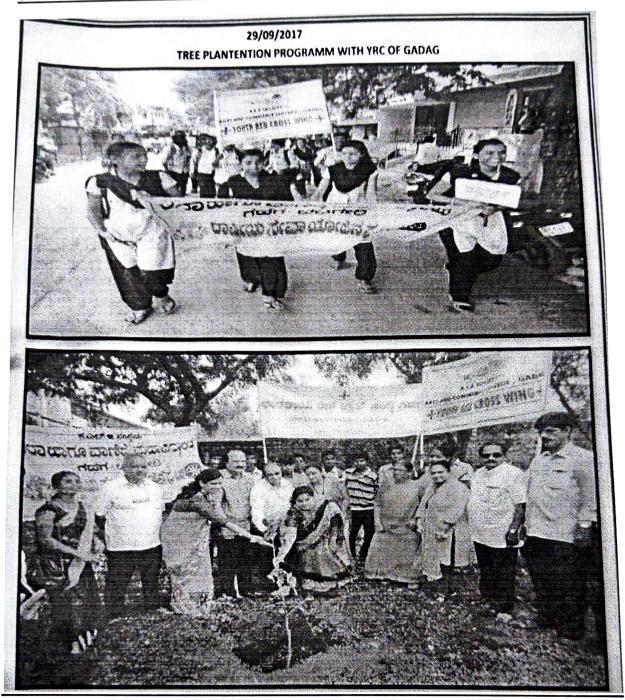

# PHOTOS: Rally on Generic Medicine and Plantation Programme on the eve of Geneva Convention Day on 29-09-2017

Arts & Commerce College, GADAG - BETGERI - 5%

## **REPORT:**

Due to the tremendous increased in the pollution level, a tree plantation programmed was organized by the student and faculty of the KLE Society' Arts and Commerce College, Gadag in association with YRC on 29-09-2017 at Dr. Alur Hospital Premises, Gadag.