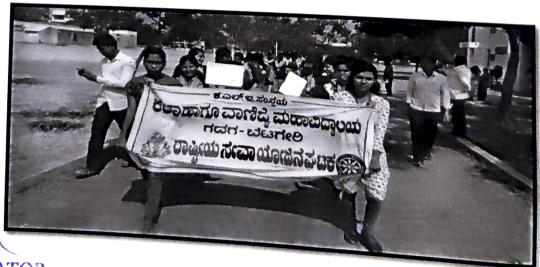

#### **REPORT:**

Institute K L E Society's Arts and Commerce College, Gadag organized an awareness rally on the importance and rights of VOTING to the public in the area of Gadag under SVEEP and NSS Units.

More than 40 NSS Students participated in the rally at Gadag. The welcome address was given by Principal Dr. C. S. Hasabi. Rally was inaugurated by the Principal. NSS Program coordinator Shri. G. T. Naik along with the other staff Shri. Santosh Murashilli, Shri. Parashuram Kattimani and Prof. I B Patil students

participated in the rally. Refreshments were provided to the participants and volunteers. NSS volunteers were actively participated in the rally by raising slogans on the rights and importance of casting individuals vote for selecting their representatives. The general public along with the local counselors also joined the rally enthusiastically.

### Staff involved in taking Pleadge at Ghandhi Circle on 27-01-2018

Starting Rally from College Campus.

ADANATOR

AC

A Commerce Colle

SADAG Commerce College