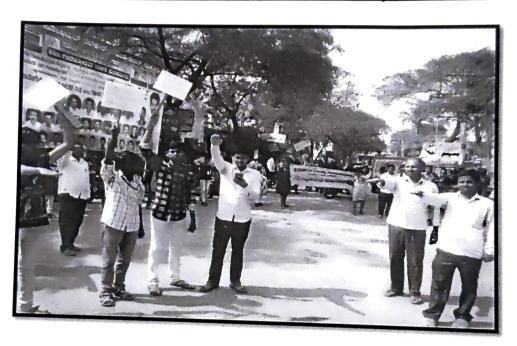

#### **REPORT:**

Institute K L E Society's Arts and Commerce College, Gadag organized an awareness rally on the importance and rights of VOTING to the public in the area of Gadag under SVEEP and NSS Units.

More than 40 NSS Students participated in the rally at Gadag. The welcome address was given by Principal Dr. C. S. Hasabi. Rally was inaugurated by the Principal. NSS Program coordinator Shri. G. T. Naik along with the other staff Shri. Santosh Murashilli, Shri. Parashuram Kattimani and Prof. I B Patil students

participated in the rally. Refreshments were provided to the participants and volunteers. NSS volunteers were actively participated in the rally by raising slogans on the rights and importance of casting individuals vote for selecting their representatives. The general public along with the local counselors also joined the rally enthusiastically.

### Staff involved in taking Pleadge at Ghandhi Circle on 27-01-2018

Starting Rally from College Campus.

ADANATOR

AC

A Commerce Colle

SADAG Commerce College