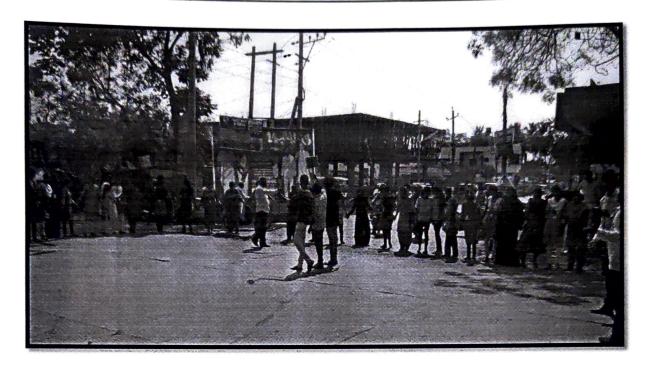

## Students made Human Chain to create awareness on Voters Day

CD-CHOINATOR

MAC

K.LE.S' Aris a Commerce College

GADAG

PRINCIPAL
K.L.F Society's
Arts & Commerce College
GADAG-BETGERI-582101