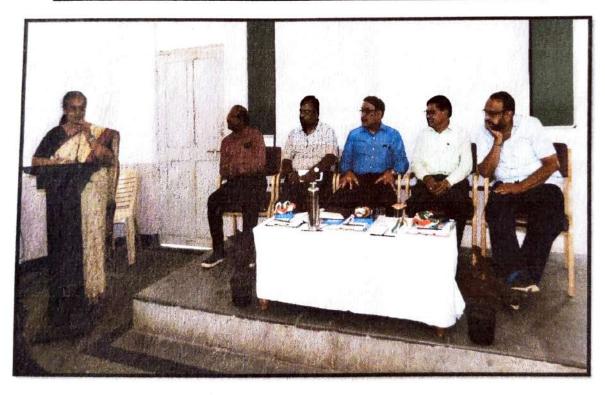

# All the Dignitaries Inaugurating the one day State level Workshop on Pathway to Success on 25-01-2021

CO-ORDINATOR
IQAC
K.L.E.S' Arts & Commerce College
GADAG

PRINCIPAL
K. L. E. Society's
Arts & Commerce College,
GADAG - BETGER! - 582 101

# Shri Bharatraj K.N. Retired Assistant Commissioner addressing the students

Dr Sandhya Kulkarni welcoming all the dignitaries to the workshop

PRINCIPAL
K. L. E. Society's
Arts & Commerce College
GADAG - BETGERI - 582 101