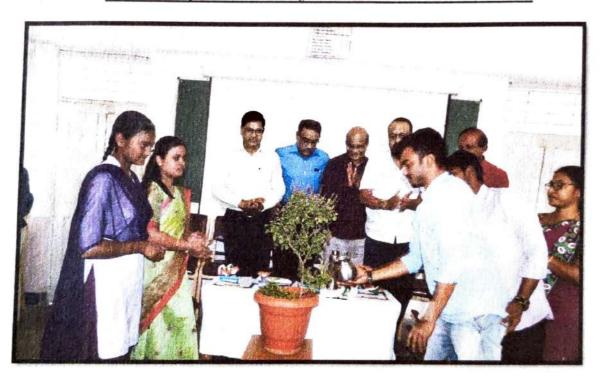

# All the Dignitaries Inaugurating the one day State level Workshop on Pathway to Success on 25-01-2021

CO-ORDINATOR
IQAC
K.L.E.S' Arts & Commerce College
GADAG

PRINCIPAL
K. L. E. Society's
Arts & Commerce College,
GADAG - BETGER! - 582 101