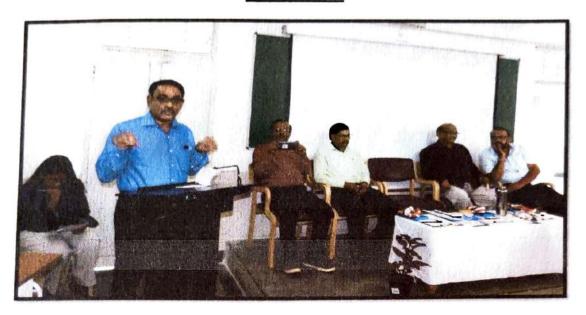

# Shri Bharatraj K.N. Retired Assistant Commissioner addressing the students

Dr Sandhya Kulkarni welcoming all the dignitaries to the workshop

PRINCIPAL
K. L. E. Society's
Arts & Commerce College
GADAG - BETGERI - 582 101