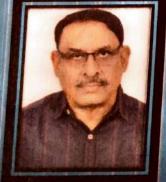

#### One Day State Level Workshop on Pathway to Success on 25-01-2021

A one-day state-level Workshop on "Pathway to Success" organized by Career Counselling and Placement Cell and Literary Association. Shri Bharatraj K.N. Retired Assistant Commissioner participated as resource person. Dr. C S Hasabi and B R Gowdar were the Chief Guests. He suggested what are the basic things the students have to adapt to achieve success through their life experiences. He also gave a special lecture on translation and creative writing skills. B. R. Gowder explained the steps to success through his painting.

# Shri Bharatraj K.N. Retired Assistant Commissioner addressing the students

Dr Sandhya Kulkarni welcoming all the dignitaries to the workshop

PRINCIPAL
K. L. E. Society's
Arts & Commerce College
GADAG - BETGERI - 582 101