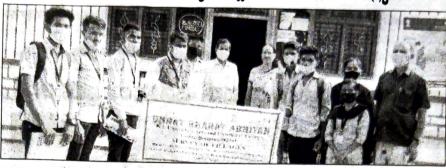

#### REPORT:

Under the Flagship of Unnat Bharat Abhiyan in association NSS and YRC Volunteers of K L E Society's Arts and Commerce College on 10-02-2022 students took an Awareness Programme to create awareness about the Government Schemes which are sanctioned by the Government Like, PM Ujjwala Yojana, PM Awas Yojana, Fasal Bhima Yojana, Krishi Sinchai Yojana, Jan Aushadi Yojana, Swachh Bharat Mission Toilet, Sukanya Samruddi Yojana, Widow Pensions, Handicap Pensions, etc. This activity of the students carried out by Door to Door step awareness which was appreciated by the Village Community as well as Shri. Shantaveer Sharanaru of Balaganur Matha.

The students spoke to the locals about various schemes and their benefits to the Village Community and their families. And educated them about the importance of availing the benefits of the various schemes. The residents appreciated the efforts and were very pleased with the bold gesture that the students made during these challenging times.