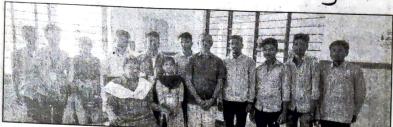

#### REPORT:

Under the Flagship of Unnat Bharat Abhiyan in association NSS and YRC Volunteers of K L E Society's Arts and Commerce College on 10-02-2022 students took an Awareness Programme to create awareness about the Government Schemes which are sanctioned by the Government Like, PM Ujjwala Yojana, PM Awas Yojana, Fasal Bhima Yojana, Krishi Sinchai Yojana, Jan Aushadi Yojana, Swachh Bharat Mission Toilet, Sukanya Samruddi Yojana, Widow Pensions, Handicap Pensions, etc. This activity of the students carried out by Door to Door step awareness which was appreciated by the Village Community as well as Shri. Shantaveer Sharanaru of Balaganur Matha.

The students spoke to the locals about various schemes and their benefits to the Village Community and their families. And educated them about the importance of availing the benefits of the various schemes. The residents appreciated the efforts and were very pleased with the bold gesture that the students made during these challenging times.