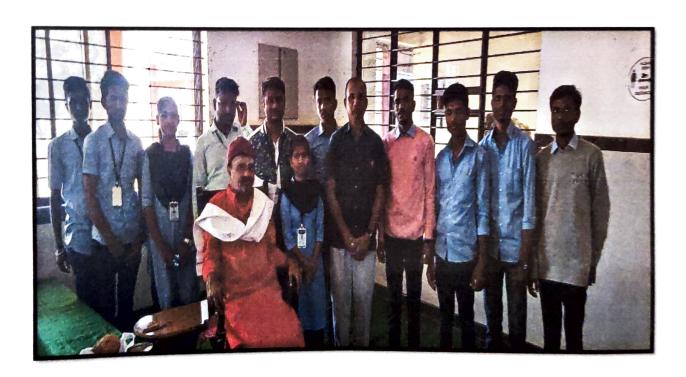

#### REPORT:

Under the Flagship of Unnat Bharat Abhiyan in association NSS and YRC Volunteers of K L E Society's Arts and Commerce College on 10-02-2022 students took an Awareness Programme to create awareness about the Government Schemes which are sanctioned by the Government Like, PM Ujjwala Yojana, PM Awas Yojana, Fasal Bhima Yojana, Krishi Sinchai Yojana, Jan Aushadi Yojana, Swachh Bharat Mission Toilet, Sukanya Samruddi Yojana, Widow Pensions, Handicap Pensions, etc. This activity of the students carried out by Door to Door step awareness which was appreciated by the Village Community as well as Shri. Shantaveer Sharanaru of Balaganur Matha.

The students spoke to the locals about various schemes and their benefits to the Village Community and their families. And educated them about the importance of availing the benefits of the various schemes. The residents appreciated the efforts and were very pleased with the bold gesture that the students made during these challenging times.