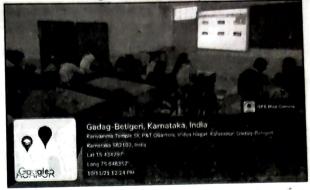

#### **REPORT**

"Financial Awareness"

Department of Commerce under the aegis of commerce association in collaboration with BSE (Bombay Stock Exchange) conducted one day workshop on "Investors Awareness" program on 10/11/2021 at 12 Noon. Ms. Jacqueline Vales (Trainer-Proficient minds) was the resource person. Totally 66 students participated in workshop. Madam highlighted on importance of investment, areas of investment, SIP, Insurance, Mutual fund investment and enlightened the students about what to do and what not to do during the investment etc. The workshop added more knowledge especially to the B.Com I students as they have syllabus on Stock Market Operations in NEP.

One day Workshop on Investors Awareness? Conducted by Pept of Commerce on 10/11/2021 in Collaboration with BSE.