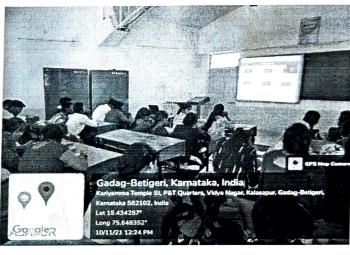

#### **REPORT**

"Financial Awareness"

Department of Commerce under the aegis of commerce association in collaboration with BSE (Bombay Stock Exchange) conducted one day workshop on "Investors Awareness" program on 10/11/2021 at 12 Noon. Ms. Jacqueline Vales (Trainer-Proficient minds) was the resource person. Totally 66 students participated in workshop. Madam highlighted on importance of investment, areas of investment, SIP, Insurance, Mutual fund investment and enlightened the students about what to do and what not to do during the investment etc. The workshop added more knowledge especially to the B.Com I students as they have syllabus on Stock Market Operations in NEP.

One day Workshop on Investors Awareness? Conducted by Pept of Commerce on 10/11/2021 in Collaboration with BSE.