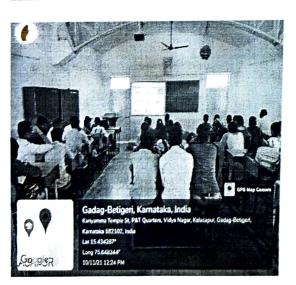

#### **REPORT**

"Financial Awareness"

Department of Commerce under the aegis of commerce association in collaboration with BSE (Bombay Stock Exchange) conducted one day workshop on "Investors Awareness" program on 10/11/2021 at 12 Noon. Ms. Jacqueline Vales (Trainer-Proficient minds) was the resource person. Totally 66 students participated in workshop. Madam highlighted on importance of investment, areas of investment, SIP, Insurance, Mutual fund investment and enlightened the students about what to do and what not to do during the investment etc. The workshop added more knowledge especially to the B.Com I students as they have syllabus on Stock Market Operations in NEP.

One day Workshop on Investors Awareness? Conducted by Pept of Commerce on 10/11/2021 in Collaboration with BSE.