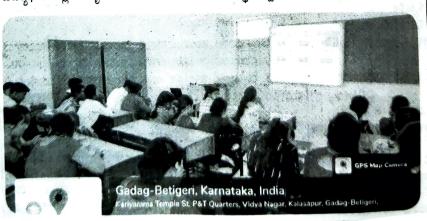

#### **REPORT**

"Financial Awareness"

Department of Commerce under the aegis of commerce association in collaboration with BSE (Bombay Stock Exchange) conducted one day workshop on "Investors Awareness" program on 10/11/2021 at 12 Noon. Ms. Jacqueline Vales (Trainer-Proficient minds) was the resource person. Totally 66 students participated in workshop. Madam highlighted on importance of investment, areas of investment, SIP, Insurance, Mutual fund investment and enlightened the students about what to do and what not to do during the investment etc. The workshop added more knowledge especially to the B.Com I students as they have syllabus on Stock Market Operations in NEP.

One day Workshop on Investors Awareness? Conducted by Pept of Commerce on 10/11/2021 in Collaboration with BSE.