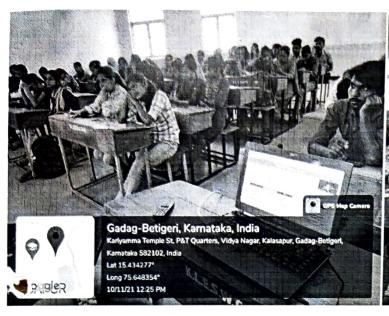

## DEPARTMENT OF COMMERCE Workshop on "Investors Awareness Program"

DATE:10/11/2021

#### **REPORT**

"Financial Awareness"

Department of Commerce under the aegis of commerce association in collaboration with BSE (Bombay Stock Exchange) conducted one day workshop on "Investors Awareness" program on 10/11/2021 at 12 Noon. Ms. Jacqueline Vales (Trainer-Proficient minds) was the resource person. Totally 66 students participated in workshop. Madam highlighted on importance of investment, areas of investment, SIP, Insurance, Mutual fund investment and enlightened the students about what to do and what not to do during the investment etc. The workshop added more knowledge especially to the B.Com I students as they have syllabus on Stock Market Operations in NEP.

One day Workshop on Investors Awareness? Conducted by Pept of Commerce on 10/11/2021 in Collaboration with BSE.