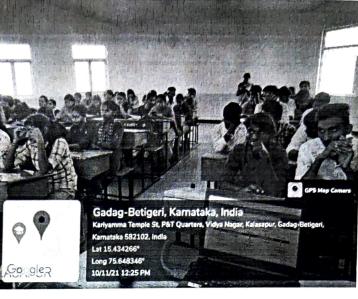

#### **REPORT**

"Financial Awareness"

Department of Commerce under the aegis of commerce association in collaboration with BSE (Bombay Stock Exchange) conducted one day workshop on "Investors Awareness" program on 10/11/2021 at 12 Noon. Ms. Jacqueline Vales (Trainer-Proficient minds) was the resource person. Totally 66 students participated in workshop. Madam highlighted on importance of investment, areas of investment, SIP, Insurance, Mutual fund investment and enlightened the students about what to do and what not to do during the investment etc. The workshop added more knowledge especially to the B.Com I students as they have syllabus on Stock Market Operations in NEP.

One day Workshop on Investors Awareness? Conducted by Pept of Commerce on 10/11/2021 in Collaboration with BSE.