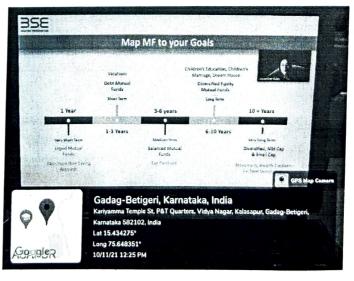

#### Common Mistakes to avoid when investing in an IPO

- ✓ Individuals must first take a holistic perspective of their financial objectives before investing in accordance with their risk appetite.
- ✓ Investors must also read the offer document before betting on an IPO. The key things t look in an offer document are: Risk factors, financials of the issuer, outstanding litigations and defaults, if any, business overview, the background of promoters and instructions before making an application.
- ✓ Individuals should also go through the post-issue advertisements for issue price and basis of allotment.

#### **REPORT**

"Financial Awareness"

Department of Commerce under the aegis of commerce association in collaboration with BSE (Bombay Stock Exchange) conducted one day workshop on "Investors Awareness" program on 10/11/2021 at 12 Noon. Ms. Jacqueline Vales (Trainer-Proficient minds) was the resource person. Totally 66 students participated in workshop. Madam highlighted on importance of investment, areas of investment, SIP, Insurance, Mutual fund investment and enlightened the students about what to do and what not to do during the investment etc. The workshop added more knowledge especially to the B.Com I students as they have syllabus on Stock Market Operations in NEP.