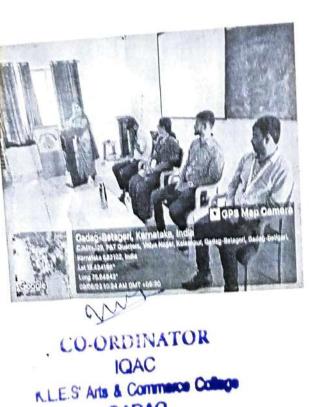

Report on Special Lecture on "Stress Management"

#### Personal Counselling

lecture program on stress management and personal A special counselling was organised by KLE Society's Arts and Commerce College, Gadag held on 2<sup>nd</sup> July 2022. On that program Smt Laxmi Patil, the Personal Counsellor was the resource person while addressing the students she highlighted mental problems and also gave solutions for that problems she also adds that how the social media adversely affect students health. She also explain the how Blind believes affects the humans. After that she personally counselled the students and solved some of the issues.