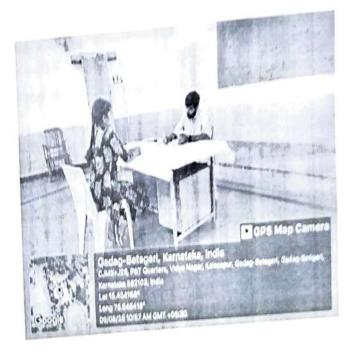

#### Personal Counselling

lecture program on stress management and personal A special counselling was organised by KLE Society's Arts and Commerce College, Gadag held on 2<sup>nd</sup> July 2022. On that program Smt Laxmi Patil, the Personal Counsellor was the resource person while addressing the students she highlighted mental problems and also gave solutions for that problems she also adds that how the social media adversely affect students health. She also explain the how Blind believes affects the humans. After that she personally counselled the students and solved some of the issues.