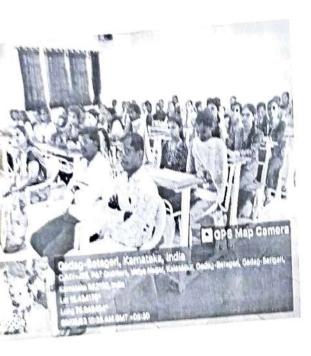

#### Personal Counselling

lecture program on stress management and personal A special counselling was organised by KLE Society's Arts and Commerce College, Gadag held on 2<sup>nd</sup> July 2022. On that program Smt Laxmi Patil, the Personal Counsellor was the resource person while addressing the students she highlighted mental problems and also gave solutions for that problems she also adds that how the social media adversely affect students health. She also explain the how Blind believes affects the humans. After that she personally counselled the students and solved some of the issues.

The Program began with watering the plant, Prof Vishala V Talagade welcome the gathering and the program ends with vote of thanks by Tejaswini.

CO-ORDINATOR **IOAC** KLES' Arts & Commerce College GADAG