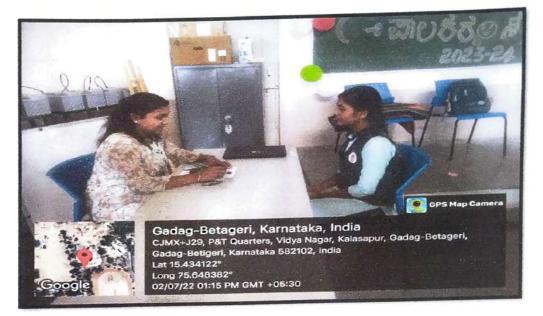

Date 01/07/2022

Notice

All the students are hereby informed that the college has organises an awareness program on "Stress Management and personal counselling" on 2<sup>nd</sup> July 2022.so attend the program without fail and avail the benefits of the

same.

CO-ORDINATOR RLES Arts & Commerce College GADAG

PRINCIPAL K.L.E.Society's Arts & Commerce College ADAG-BETGERI-582101

#### Personal Counselling

lecture program on stress management and personal A special counselling was organised by KLE Society's Arts and Commerce College, Gadag held on 2<sup>nd</sup> July 2022. On that program Smt Laxmi Patil, the Personal Counsellor was the resource person while addressing the students she highlighted mental problems and also gave solutions for that problems she also adds that how the social media adversely affect students health. She also explain the how Blind believes affects the humans. After that she personally counselled the students and solved some of the issues.

The Program began with watering the plant, Prof Vishala V Talagade welcome the gathering and the program ends with vote of thanks by Tejaswini.

CO-ORDINATOR **IOAC** KLES' Arts & Commerce College GADAG