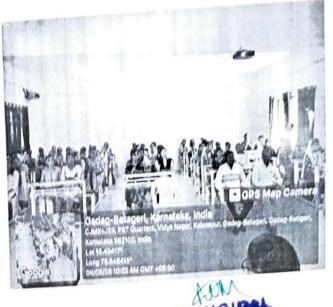

#### Personal Counselling

lecture program on stress management and personal A special counselling was organised by KLE Society's Arts and Commerce College, Gadag held on 2<sup>nd</sup> July 2022. On that program Smt Laxmi Patil, the Personal Counsellor was the resource person while addressing the students she highlighted mental problems and also gave solutions for that problems she also adds that how the social media adversely affect students health. She also explain the how Blind believes affects the humans. After that she personally counselled the students and solved some of the issues.

The Program began with watering the plant, Prof Vishala V Talagade welcome the gathering and the program ends with vote of thanks by Tejaswini.

CO-ORDINATOR **IOAC** KLES' Arts & Commerce College GADAG