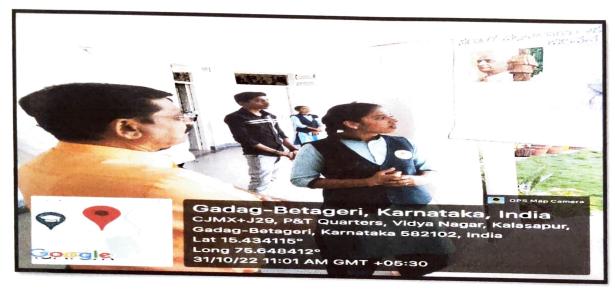

The students made the Posters to spread the message of preserving the unity, integrity and security of the nation.

Program was welcomed by Dr. A V Devangmath, hosted by Dr Vital Koli and Vote of thanks proposed by Smt Veena Tirlapur. NSS and YRC volunteers, All the college Staff Members and Students present on this occasion