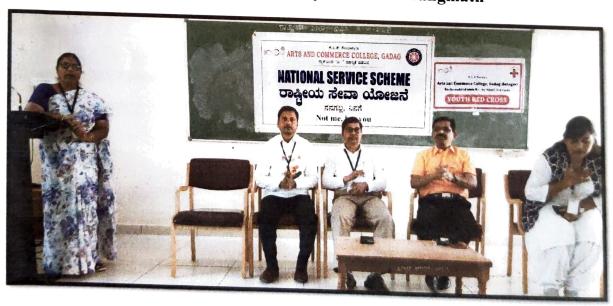

KLE Society's Arts and Commerce College Gadag has organised poster making competition under NSS and YRC 147th birth anniversary of Sardar Vallabayi Patel 31.10.2022.

Retired Principal Prof M. M. Naragund sir ingurated the poster making competition and address the students regarding the Achievement made by the Iron man of India. While addressing in Presidential Remark Prof M.B.Kolavi stated that The biggest contribution of our leader Sardar Vallabhbhai Patel in making the India we are living in today, if he was not at the time of independence, it would have been even more difficult for freedom fighters to make India a union by uniting all the states.

## Program was welcomed by Dr. A V Devangmath

Retired Principal Prof M. M. Naragund sir ingurated the poster making competition

Arts & Commerce College

GADAG-BETGERI-582101

CO-ORDINATOR
IQAC
K.LE.S' Arts & Commerce College
GADAG