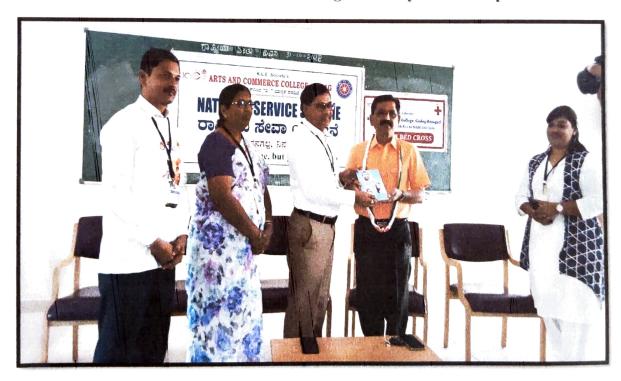

CO-ORDINATOR
IQAC
R.LE.S' Arts & Commerce College
GADAG

PRINCIPAL
K.L.E Society's
Arts & Commerce College
GADAG-BETGERI-582101

Felicitation to Prof M. M. Naragund sir by our Principal

CO-ORDINATOR
IQAC
K.LE.S' Arts & Commerce College
GADAG