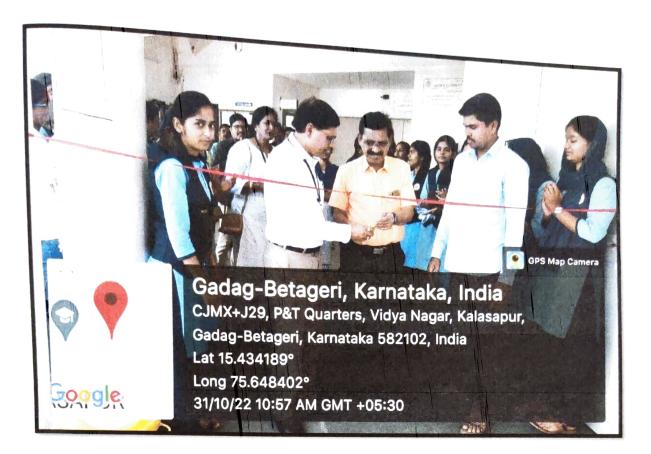

KLE Society's Arts and Commerce College Gadag has organised poster making competition under NSS and YRC 147th birth anniversary of Sardar Vallabayi Patel 31.10.2022.

Retired Principal Prof M. M. Naragund sir ingurated the poster making competition and address the students regarding the Achievement made by the Iron man of India. While addressing in Presidential Remark Prof M.B.Kolavi stated that The biggest contribution of our leader Sardar Vallabhbhai Patel in making the India we are living in today, if he was not at the time of independence, it would have been even more difficult for freedom fighters to make India a union by uniting all the states.

## Program was welcomed by Dr. A V Devangmath

Retired Principal Prof M. M. Naragund sir ingurated the poster making competition

Arts & Commerce College

GADAG-BETGERI-582101

CO-ORDINATOR
IQAC
K.LE.S' Arts & Commerce College
GADAG