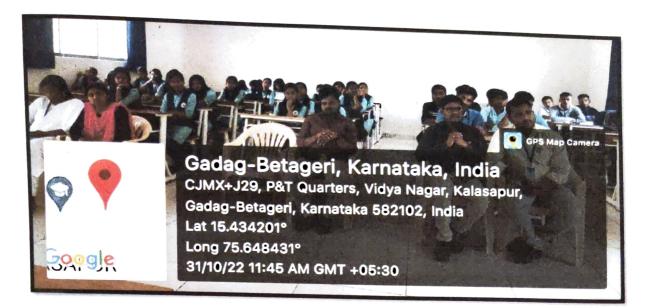

The students made the Posters to spread the message of preserving the unity, integrity and security of the nation.

Program was welcomed by Dr. A V Devangmath, hosted by Dr Vital Koli and Vote of thanks proposed by Smt Veena Tirlapur. NSS and YRC volunteers, All the college Staff Members and Students present on this occasion