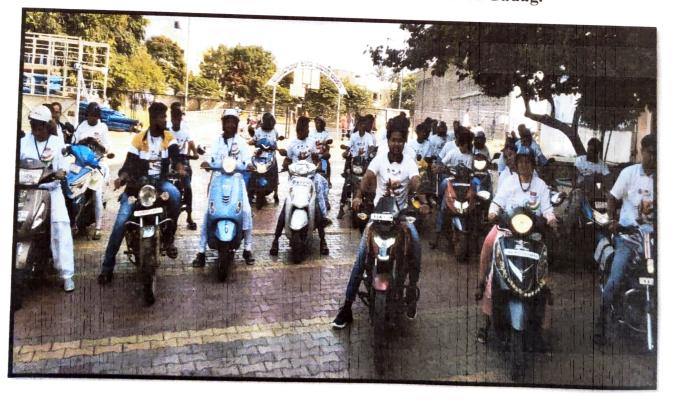

# Member of Legislative assembly Shri. S. V. Sankanor Sir flagged off the bike Rally

0 CO-ORDINATOR IQAC R.L.E.S' Arts & Commerce College GADAG

PRINCIPAL K.L.E.Society's Arts & Commerce College GADAG-BETGERI-582101