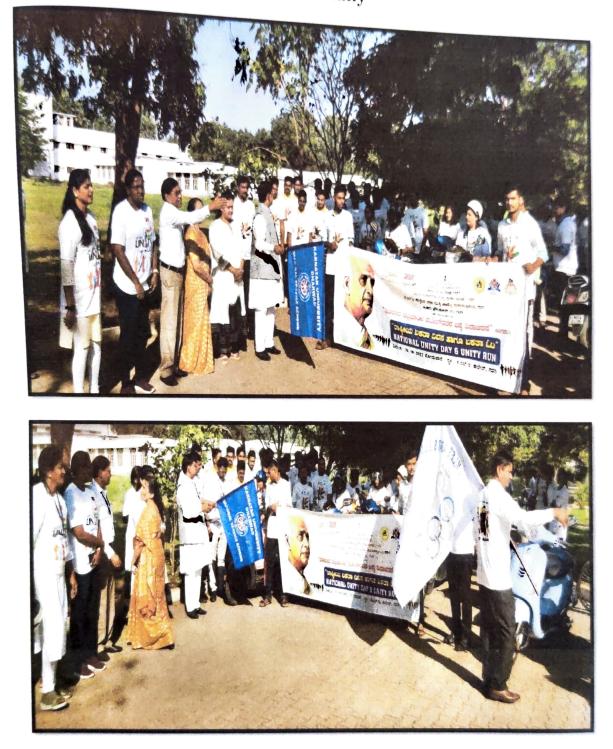

KLE Society's Arts and Commerce College Gadag in association with Nehru Yuva Kendra and Usiru Foundation organized Motorbike rally in the main streets of Gadag.

These motorcycle rallies were flagged off from K L E Campus to K C Rani Road, Rotary Circle to the Gadag District Stadium. More than 50 motorcyclists participated with full enthusiasm. The rally toured various important places for the maximum dissemination of the message of unity.

Member of Legislative assembly Shri. S. V. Sankanor Sir flagged off the bike and cycle rallies from the KLE Campus to K C Rani Road, Gandhi Circle, Rotary Circle to Gadag District Stadium, Gadag in his speech sir told National unity makes the nation strong and organized. National unity is the spirit that binds people of different religions, sects, castes, dresses, civilizations, and cultures together. As long as the unity of a nation is strong, that nation is also strong. But whenever external forces break the national unity, then the nation has to face many difficulties. India is a vast country and people of different communities, cultures and castes live together here.

### **Group Photo**

Motorbike rally in the main streets of Gadag.

CO-ORDINATOR IQAC K.L.E.S' Arts & Commerce College GADAG

# Member of Legislative assembly Shri. S. V. Sankanor Sir flagged off the bike Rally

0 CO-ORDINATOR IQAC R.L.E.S' Arts & Commerce College GADAG

PRINCIPAL K.L.E.Society's Arts & Commerce College GADAG-BETGERI-582101