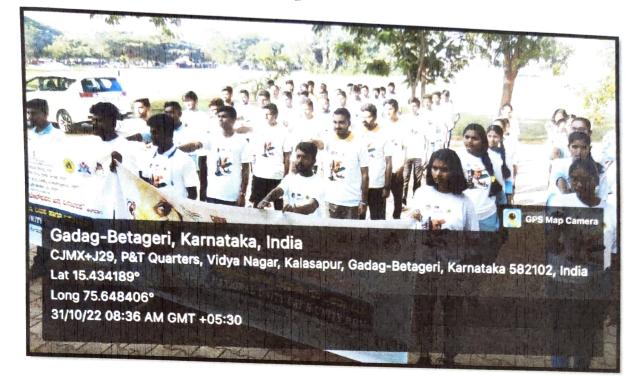

has to face many difficulties. India is a vast country and people of different communities, cultures and castes live together here.

Principal Prof M B Kolavi read the National Unity Pledge to all. And addressed that National integration has led to the formation of an invisible thread of equality that harmonizes different parts of the country. It certainly boosts the strength of the country.

LGB Chairman Smt Rajani Patil presides the event. Miss Ranjani of Nehru Yuva Kendra, Smt Renuka Patil of Usiru Foundation Gadag were present at the function. Dr Veena E hosted the programme, Principal Shri. M. B. Kolavi welcomed all the dignitaries and Smt Veena Tirlapur proposed Vote of thanks.

S **CO-ORDINATOR** IQAC R.L.E.S' Arts & Commerce College GADAG



## PHOTOS: Students taking the Pledge



## Principal Prof M B Kolavi read the National Unity Pledge to all



0 **CO-ORDINATOR IQAC** R.L.E.S' Arts & Commerce College GADAG

Grande L., GERI-582101

### **Group Photo**



Motorbike rally in the main streets of Gadag.



CO-ORDINATOR IQAC K.L.E.S' Arts & Commerce College GADAG



# Member of Legislative assembly Shri. S. V. Sankanor Sir flagged off the bike Rally



0 CO-ORDINATOR IQAC R.L.E.S' Arts & Commerce College GADAG

PRINCIPAL K.L.E.Society's Arts & Commerce College GADAG-BETGERI-582101



ಹಮ್ಮಿಕೊಳಲಾಗಿತ್ತು. ಕಾರ್ಯಕ್ರಮದ ಉದ್ರಾಟನೆಯನ್ನು ಎಧಾನ ಪರಿಷತ್ ಸದಸ್ಯರಾದ ಎ ಸಂಕನೂರುರವರು *⇔*₹7. ನೆರವೇಶಿಸಿದರು. ಭಾರತ ರಾಷ್ಟ್ರೀಯ ಚಳದಳ ಮತ್ತು ರಾಜಕೀಯ ಾತಿಹಾಸದಲ್ಲಿ ಸರ್ದಾರ್ ಪಟೇಲರ dix co ಅಜರಾಮರವಾಗಿದ್ದು, CROSE ರೂಭ್ರಮೊದಲ namosomna. ന്മൽൽ ವಿಧ್ವಮಯ ಸಂಸ್ಥತಿಯುಳ 12458(00) ಸಮಾಜದØ

೭೯೯೯ಕ್ರಸದ್ರು ಗಾಂದವರಾಗಿದ್ದಾರೆ.

MATL