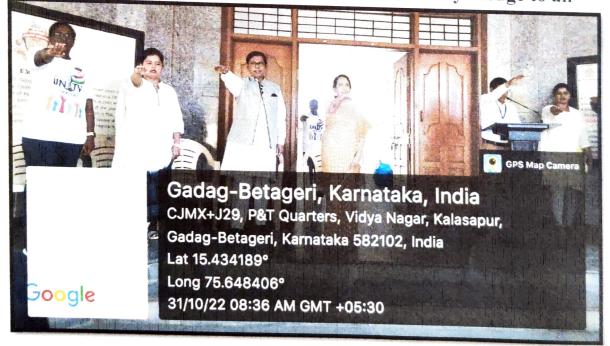

## Principal Prof M B Kolavi read the National Unity Pledge to all

0 **CO-ORDINATOR IQAC** R.L.E.S' Arts & Commerce College GADAG

Grande L., GERI-582101