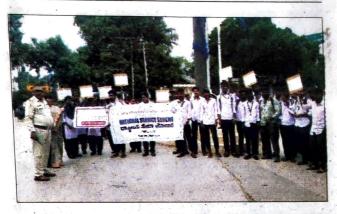

#### REPORT:

On 30<sup>th</sup> of June 2022, K L E Society's Arts and Commerce College, Gadag students and staff took out a rally to raise their voice in support of environment conservation. They sensitized the masses about the menace of environment degradation and suggested measures to reduce pollution.

Students marched from College campus to Main streets of Gadag like, Hatalageri Naka, K C Rani Road, Gandhi Circle, Jenda Cirle and Station Road with placards and banners bearing slogans about pollution control, saving energy and reducing wastage. They also urged people with banners and posters were displayed and hand outs were distributed. The handouts had slogans likw

# $\ensuremath{\mathrm{PHOTOS}}\xspace$ :Rally flagged by our principal Prof. M. B. Kolavi on 30-06-2022

CO-ORDINATOR
IQAC
K.L.E.S' Arts & Commerce College
GADAG

PRINCIPAL.
K.L.E. Society's
Arts & Commerce College
GADAG-BETGERI-582101