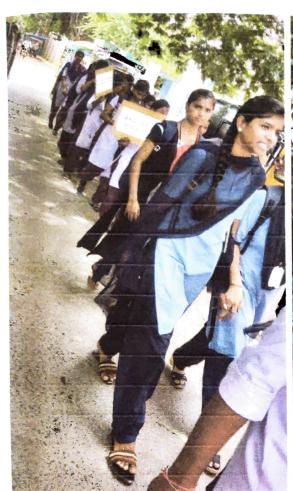

Students marched from College campus to Main streets of Gadag like, Hatalageri Naka, K C Rani Road, Gandhi Circle, Jenda Cirle and Station Road with placards and banners bearing slogans about pollution control, saving energy and reducing wastage. They also urged people with banners and posters were displayed and hand outs were distributed. The handouts had slogans likw