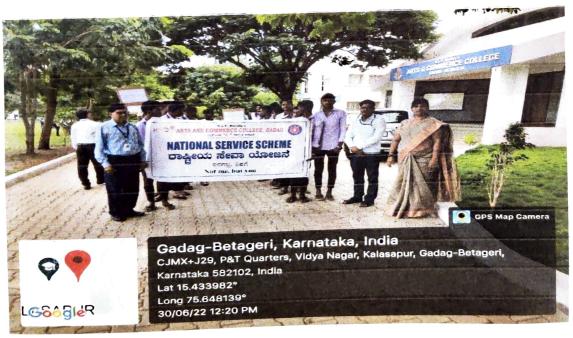

Keeping the motto, that 'we are a part of nature, not apart from nature' we began our rafty which is flagged by our principal Prof. M. B. Kotavi. This rafty

CO-URDINATOR
IQAC
KI.E.S' Arts & Commerce College
GADAG

# $\ensuremath{\mathrm{PHOTOS}}\xspace$ :Rally flagged by our principal Prof. M. B. Kolavi on 30-06-2022

CO-ORDINATOR
IQAC
K.L.E.S' Arts & Commerce College
GADAG

PRINCIPAL.
K.L.E. Society's
Arts & Commerce College
GADAG-BETGERI-582101