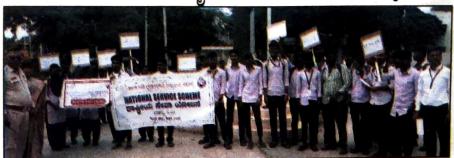

#### REPORT:

On 30<sup>th</sup> of June 2022, K L E Society's Arts and Commerce College, Gadag students and staff took out a rally to raise their voice in support of environment conservation. They sensitized the masses about the menace of environment degradation and suggested measures to reduce pollution.

Students marched from College campus to Main streets of Gadag like, Hatalageri Naka, K C Rani Road, Gandhi Circle, Jenda Cirle and Station Road with placards and banners bearing slogans about pollution control, saving energy and reducing wastage. They also urged people with banners and posters were displayed and hand outs were distributed. The handouts had slogans likw

# $\ensuremath{\mathrm{PHOTOS}}\xspace$ :Rally flagged by our principal Prof. M. B. Kolavi on 30-06-2022

CO-ORDINATOR
IQAC
K.L.E.S' Arts & Commerce College
GADAG

PRINCIPAL.
K.L.E. Society's
Arts & Commerce College
GADAG-BETGERI-582101