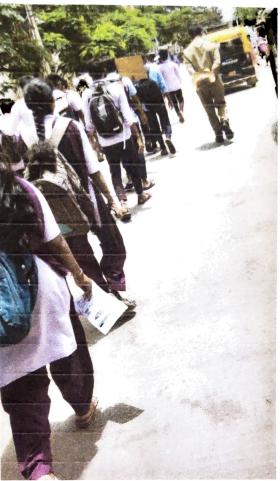

Students marched from College campus to Main streets of Gadag like, Hatalageri Naka, K C Rani Road, Gandhi Circle, Jenda Cirle and Station Road with placards and banners bearing slogans about pollution control, saving energy and reducing wastage. They also urged people with banners and posters were displayed and hand outs were distributed. The handouts had slogans likw