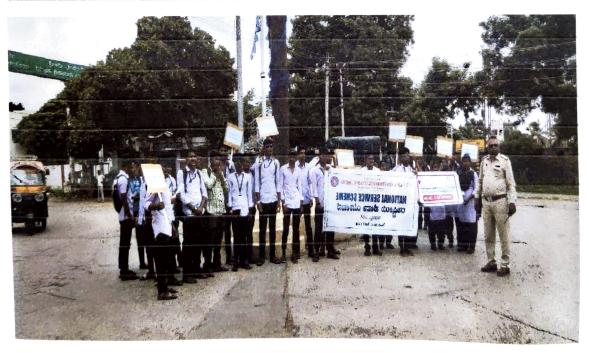

#### REPORT:

On 30<sup>th</sup> of June 2022, K L E Society's Arts and Commerce College, Gadag students and staff took out a rally to raise their voice in support of environment conservation. They sensitized the masses about the menace of environment degradation and suggested measures to reduce pollution.

Keeping the motto, that 'we are a part of nature, not apart from nature' we began our rafty which is flagged by our principal Prof. M. B. Kotavi. This rafty

CO-URDINATOR
IQAC
KI.E.S' Arts & Commerce College
GADAG

Students marched from College campus to Main streets of Gadag like, Hatalageri Naka, K C Rani Road, Gandhi Circle, Jenda Cirle and Station Road with placards and banners bearing slogans about pollution control, saving energy and reducing wastage. They also urged people with banners and posters were displayed and hand outs were distributed. The handouts had slogans likw

# $\ensuremath{\mathrm{PHOTOS}}\xspace$ :Rally flagged by our principal Prof. M. B. Kolavi on 30-06-2022

CO-ORDINATOR
IQAC
K.L.E.S' Arts & Commerce College
GADAG

PRINCIPAL.
K.L.E. Society's
Arts & Commerce College
GADAG-BETGERI-582101