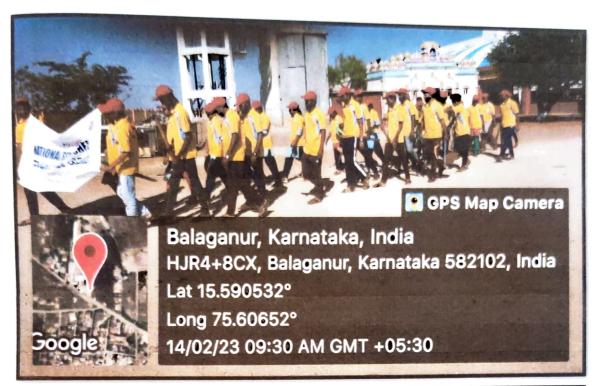

NSS Volunteers took Rally on Swachhata Abhiyan and Cleanliness Awareness on 14-02-2023

CO-ORDINATOR
IQAC

K.L.E.S' Arts & Commerce College
GADAG

PRINCIPAL
K.L.E Society's
Arts & Commerce College
GraDAG-BETGERI-582101

Students covered Rally in Village with Cleanliness Slogans