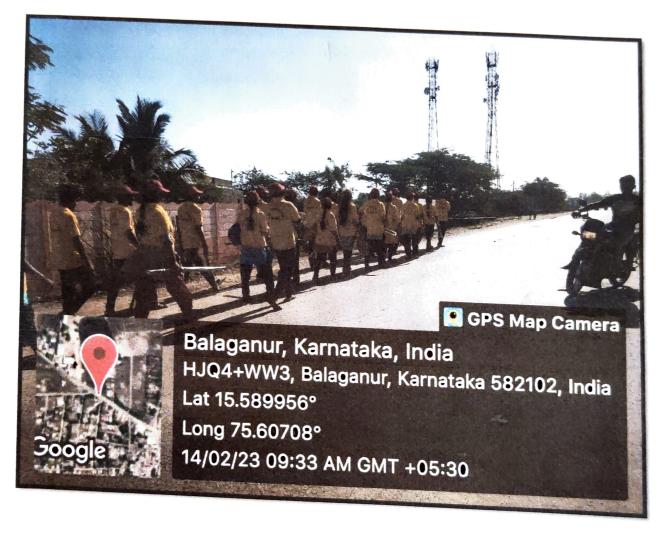

NSS Volunteers took Rally on Swachhata Abhiyan and Cleanliness Awareness on 14-02-2023

CO-ORDINATOR
IQAC

K.L.E.S' Arts & Commerce College
GADAG

PRINCIPAL
K.L.E Society's
Arts & Commerce College
GraDAG-BETGERI-582101

Students covered Rally in Village with Cleanliness Slogans