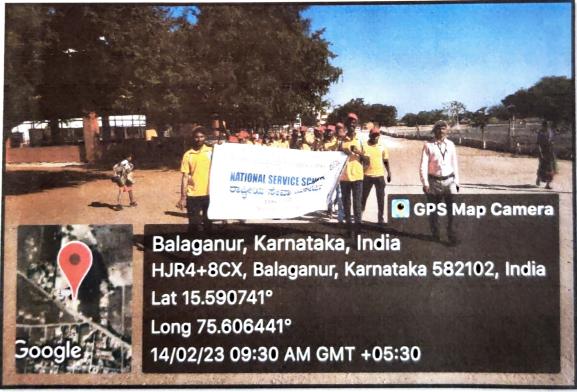

NSS Volunteers took Rally on Swachhata Abhiyan and Cleanliness Awareness on 14-02-2023

CO-ORDINATOR
IQAC

K.L.E.S' Arts & Commerce College
GADAG

PRINCIPAL
K.L.E Society's
Arts & Commerce College
GraDAG-BETGERI-582101

Students covered Rally in Village with Cleanliness Slogans