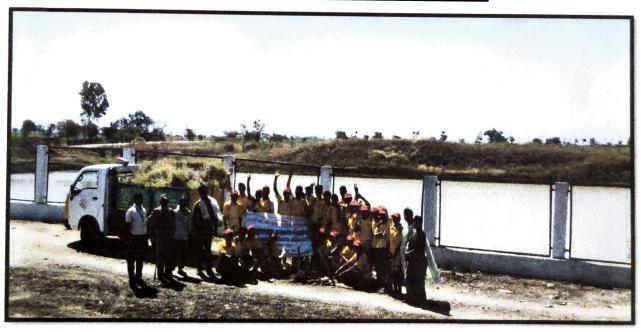

In NSS Special Camp at Adopted Village (Balaganur) cleaning programme was conducted near village pond by NSS wing of K L E Society's Arts and Commerce college, Gadag from 15-02-2023 to 16-02-2023. The main purpose of this programme was to create awareness among the village community regarding Cleanliness and its benefits. Dr. Vithal Koli, Programme Officer motivated students towards 'Clean India' by his inspirational talk. Also expressed that it is very much important that cleanliness starting from one's home to the entire country. The volunteers cleaned the pond of adopted village. The volunteers were instructed to clean their hands with soap at the end.

### Students involved in Cleaning Programme.

CO-ORDINATOR
IQAC

K.L.E.S' Arts & Convinerce College
GADAG

PRINCIPAL
K.L.E. Society's

Arts & Commerce College GADAG-BETGERI-582101