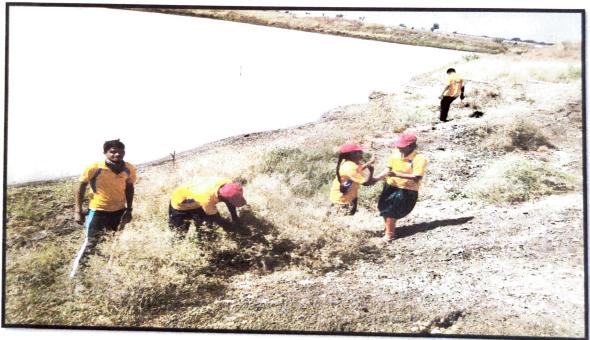

In NSS Special Camp at Adopted Village (Balaganur) cleaning programme was conducted near village pond by NSS wing of K L E Society's Arts and Commerce college, Gadag from 15-02-2023 to 16-02-2023. The main purpose of this programme was to create awareness among the village community regarding Cleanliness and its benefits. Dr. Vithal Koli, Programme Officer motivated students towards 'Clean India' by his inspirational talk. Also expressed that it is very much important that cleanliness starting from one's home to the entire country. The volunteers cleaned the pond of adopted village. The volunteers were instructed to clean their hands with soap at the end.

### Students involved in Cleaning Programme.

CO-ORDINATOR
IQAC

K.L.E.S' Arts & Convinerce College
GADAG

PRINCIPAL
K.L.E. Society's

Arts & Commerce College GADAG-BETGERI-582101