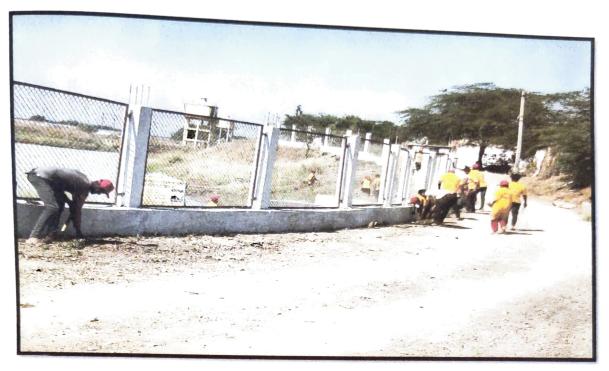

In NSS Special Camp at Adopted Village (Balaganur) cleaning programme was conducted near village pond by NSS wing of K L E Society's Arts and Commerce college, Gadag from 15-02-2023 to 16-02-2023. The main purpose of this programme was to create awareness among the village community regarding Cleanliness and its benefits. Dr. Vithal Koli, Programme Officer motivated students towards 'Clean India' by his inspirational talk. Also expressed that it is very much important that cleanliness starting from one's home to the entire country. The volunteers cleaned the pond of adopted village. The volunteers were instructed to clean their hands with soap at the end.

### Students involved in Cleaning Programme.

CO-ORDINATOR
IQAC

K.L.E.S' Arts & Convinerce College
GADAG

PRINCIPAL
K.L.E. Society's

Arts & Commerce College GADAG-BETGERI-582101