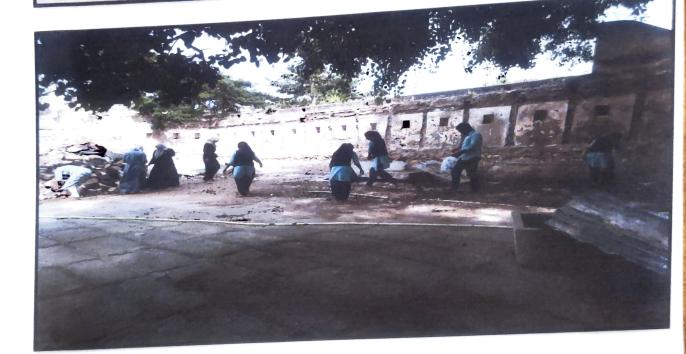

PHOTOS: NSS and YRC Volunteers at Veeranarayana Temple, Gadag

Gadag-Betageri, Karnataka, India CMH2+4JM, Rajiv Gandhi Nagar Rd, Vidya Nagar, Kalasapur, Gadag-Betageri, Karnataka 582102, India Lat 15.428048° Long 75.651539° 30/06/23 03:32 PM GMT +05:30