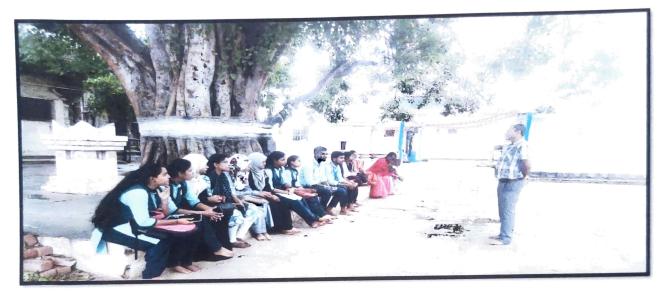

## CLEANING PROGRAMME AT VEERANARAYANA TEMPLE ON 30-06-2023

| 1 | Name of the<br>Activity/Event      | CLEANING PROGRAMME_UNDER<br>SWACHHATA BHARAT ABHIYAN AT<br>VEERANARAYANA TEMPLE ON 30-06-2023                                                         |                                                                                                                                                   |                                                    |
|---|------------------------------------|-------------------------------------------------------------------------------------------------------------------------------------------------------|---------------------------------------------------------------------------------------------------------------------------------------------------|----------------------------------------------------|
| 2 | Date of Activity/Event             | 30-06-2023                                                                                                                                            |                                                                                                                                                   |                                                    |
| 3 | Organized by/Name of the committee | YRC, NSS                                                                                                                                              |                                                                                                                                                   |                                                    |
| 4 | Name of the Association            | NSS, YRC                                                                                                                                              |                                                                                                                                                   |                                                    |
| 5 | Place of Activity/event            | Veeranarayana Temple, Gadag                                                                                                                           |                                                                                                                                                   |                                                    |
| 6 | Type of activity/Event             | Cleaning Programme                                                                                                                                    |                                                                                                                                                   |                                                    |
| 7 | Activity/Event objectives          | <ul> <li>personality<br/>service, N<br/>association<br/>Colleges.</li> <li>To create a<br/>students re-<br/>importance</li> <li>To beautif</li> </ul> | developing stud<br>y through comm<br>SS & YRC is a<br>n of young peop<br>awareness amon<br>egarding the his<br>e of the place.<br>y the temple ca | nunity<br>voluntary<br>ole in<br>ng the<br>torical |
| 8 | Participation                      | Students 22                                                                                                                                           | Faculty<br>02                                                                                                                                     |                                                    |
| 9 | Enclosures:                        | <ol> <li>Report</li> <li>Photos</li> <li>Registra</li> <li>Press Cl</li> </ol>                                                                        | tion List<br>ippings                                                                                                                              |                                                    |

PHOTOS: NSS and YRC Volunteers at Veeranarayana Temple, Gadag

Gadag-Betageri, Karnataka, India CMH2+4JM, Rajiv Gandhi Nagar Rd, Vidya Nagar, Kalasapur, Gadag-Betageri, Karnataka 582102, India Lat 15.428048° Long 75.651539° 30/06/23 03:32 PM GMT +05:30