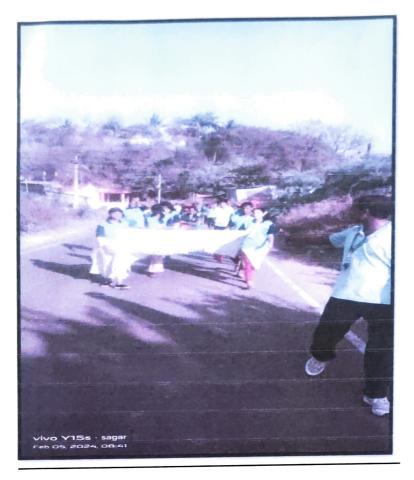

Institute K L E Society's Arts and Commerce College, Gadag organized an awareness rally on Importance of Organic Farming to the public in the area of Nagavi Village under NSS on 02-02-2024.

50 Students participated in the rally at Nagavi. NSS Program coordinator Dr .Vithal Koli along with the other 04 staff members, students participated in the rally. Refreshments were provided to the participants and volunteers. NSS volunteers were actively participated in the rally by raising slogans on Increasing awareness about environmental conservation, Health hazards associated with agrochemicals, Consumers preference for safe and hazard free food. The general public along with the local counselors also joined the rally enthusiastically.