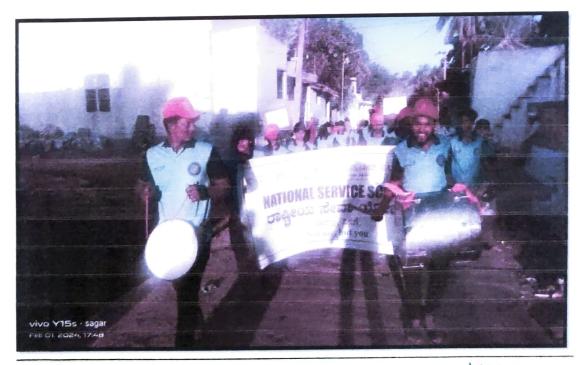

Institute K L E Society's Arts and Commerce College, Gadag organized an awareness rally on Importance of Organic Farming to the public in the area of Nagavi Village under NSS on 02-02-2024.

50 Students participated in the rally at Nagavi. NSS Program coordinator Dr .Vithal Koli along with the other 04 staff members, students participated in the rally. Refreshments were provided to the participants and volunteers. NSS volunteers were actively participated in the rally by raising slogans on Increasing awareness about environmental conservation, Health hazards associated with agrochemicals, Consumers preference for safe and hazard free food. The general public along with the local counselors also joined the rally enthusiastically.